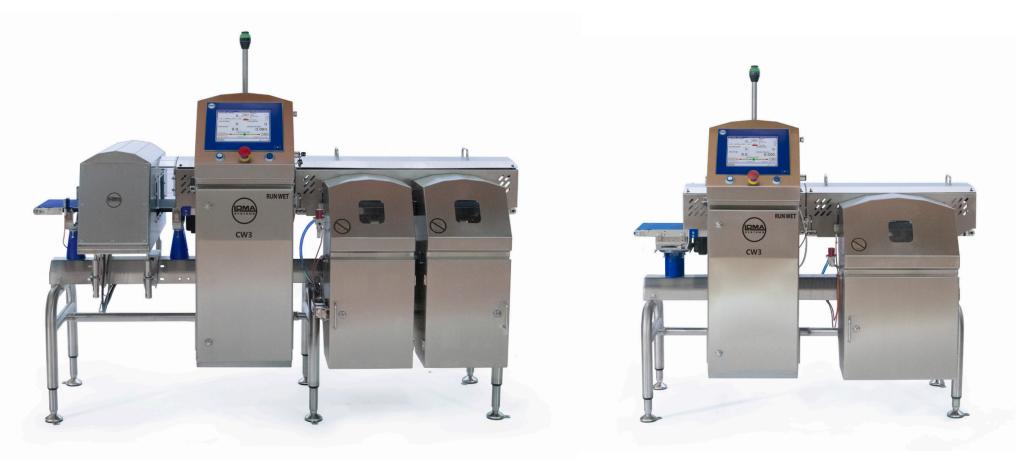

# CW3 RUN-WET<sup>®</sup> Metal Detector and Checkweigher Systems Designed for Harsh Washdown Environments

**RUN WET Fully IP69 Rated Systems**  **CW3 RUN-WET**<sup>®</sup> - The latest **IP69** systems, offering improved cleaning and reliability for harsh environments

The CW3 RUN-WET® is a fully IP69 rated system available as both a metal detector and checkweigher combo or a standalone checkweigher, designed to the latest industry leading principles for optimum hygienic standards.\*

Created to withstand harsh, high-pressure and high-temperature cleaning regimes, the systems are suitable for high-care food environments where raw ingredients are handled or food is processed prior to cooking or final packaging, such as protein, dairy produce, meat, convenience food and more.