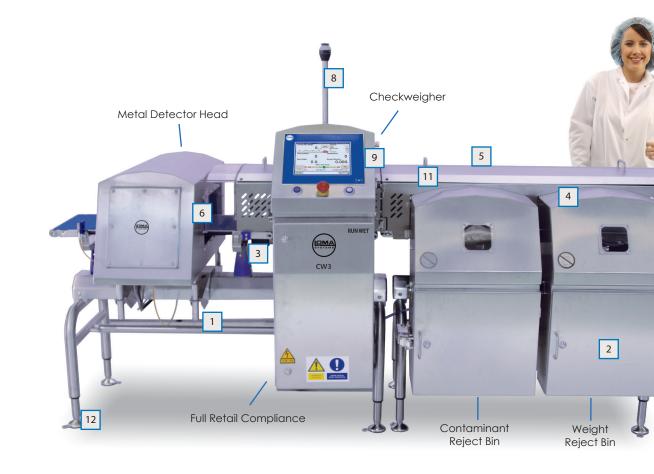

# CW3 RUN-WET<sup>®</sup> Metal Detector and Checkweigher Systems Designed for Harsh Washdown Environments

**RUN WET Fully IP69 Rated Systems**  **CW3 RUN-WET**<sup>®</sup> - The latest **IP69** systems, offering improved cleaning and reliability for harsh environments

The CW3 RUN-WET® is a fully IP69 rated system available as both a metal detector and checkweigher combo or a standalone checkweigher, designed to the latest industry leading principles for optimum hygienic standards.\*

### **RUN-WET®** offers a host of new features and smart design details to keep factories running better

Easier to Clean Frame

Fully Accessible **Better Drainage** 

Improved Hygienic Design

Removable Covers with Light Safety Curtain

All Blue Plastics

IP69 Sealing

**RFID User Access** 

10

**IP69** Pneumatics

Improved Surface Finish

Hygienic Feet