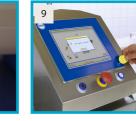

All Blue Plastics

IP69 Sealing

**RFID User Access** 

10

**IP69** Pneumatics

Improved Surface Finish

Hygienic Feet