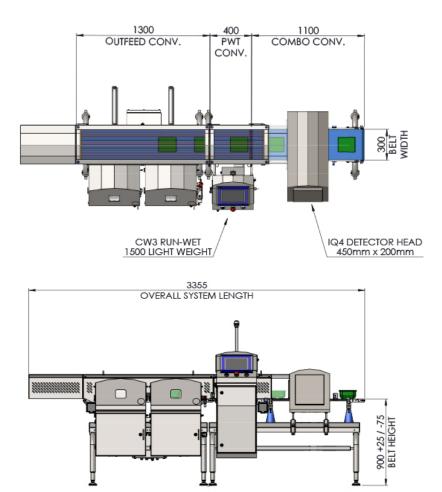

## **Technical Specification**

|                                            | Models                                                                                                                                                              |                 |
|--------------------------------------------|---------------------------------------------------------------------------------------------------------------------------------------------------------------------|-----------------|
|                                            | 1500L                                                                                                                                                               | 6000M           |
| Weight Range (g) MID/R51 Approved          | 50 -1500                                                                                                                                                            | 50 - 6000       |
| Weight Range (g) Non - Approved            | 10 - 1500                                                                                                                                                           | 25 - 6000       |
| Belt Width (mm)                            | 200   300                                                                                                                                                           | 200   300   400 |
| Metal Detector App Height (mm)             | 100   150   200   250                                                                                                                                               |                 |
| Finish                                     | 304 Stainless Steel                                                                                                                                                 |                 |
| Line Height Options (mm)                   | 775 - 825   825 - 925   900 - 1100   1150 - 1550                                                                                                                    |                 |
| System Length (mm) - Application Dependant | Infeed: 800 - 1300 (in 100mm increments)<br>Weighing Platform: 1500M 250 - 500   6000M 300 - 700 (in 50mm increments)<br>Outfeed: 1000 - 1300 (in 100mm increments) |                 |
| Maximum Speed                              | 115m/min                                                                                                                                                            |                 |
| Supply Voltages                            | 110 or 230V/1ph / N+E 50 or 60Hz                                                                                                                                    |                 |
| Air Supply                                 | 5 to 8 Bar, 72-116 PSI                                                                                                                                              |                 |
| Operating Temperatures                     | 0-40°C                                                                                                                                                              |                 |
| IP Rating                                  | IP69                                                                                                                                                                |                 |
| Belt Type                                  | PU Anti Static (Steam / Vapour Proof)                                                                                                                               |                 |
| Data Retrieval                             | Via USB, Ethernet, TRACS                                                                                                                                            |                 |
| Automatic Reject Options                   | Pusher, Dual Air Blast                                                                                                                                              |                 |

Direction of Flow - Right to Left