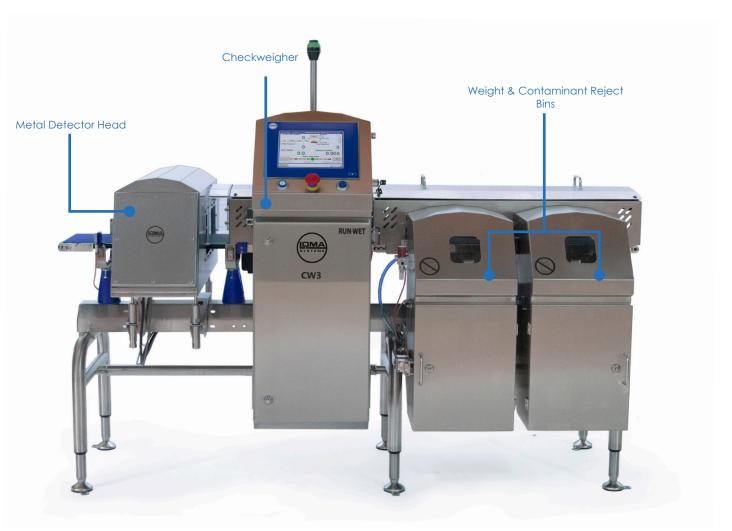

The CW3 RUN-WET<sup>®</sup> Combo System is a fully IP69 rated checkweigher and metal detector system designed to the latest industry leading principles for optimum hygienic standards.

## **Product Highlights**

- A combination system for high-care, harsh washdown environments handling raw ingredients or food processed prior to cooking or final packaging
- Fully IP69 rated to withstand high-pressure, high-temperature cleaning
- Multilevel password protection via RFID tags provides secure access and are logged against events for traceability (CFR21 part11)
- Single touchscreen control via the checkweigher complete with icon driven menus for easy operation and integrated machine communication for safe product transfer
- With this checkweigher and metal detector system, purchasing, installation and support is from one supplier, simplifying the management of this CCP
- Extensive data logging and reporting via USB or ethernet for HACCP and retail compliance