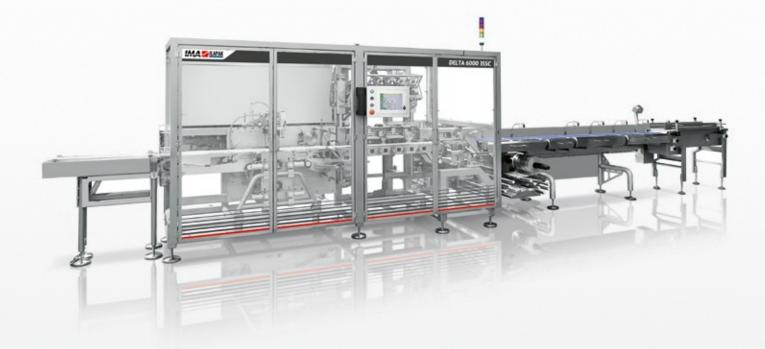

## **DELTA 6000 3SS C**

FLEXIBLE PACKAGING SOLUTIONS

Open frame flow wrapping machine with long dwell technology to cover the widest range of pack styles including high-speed zipper with MAP. Its specific mechanical design, driven by servo motors and PC control platform makes it not only easy, fast and reliable in size change operations but also when automatically changing to different packaging style, i.e. from standard pillow pack to the three (3) side seal pack style. The Delta 6000 3SSC includes the latest hygienic design requirements, stainless steel construction and a wide range of re-closable packaging solutions.