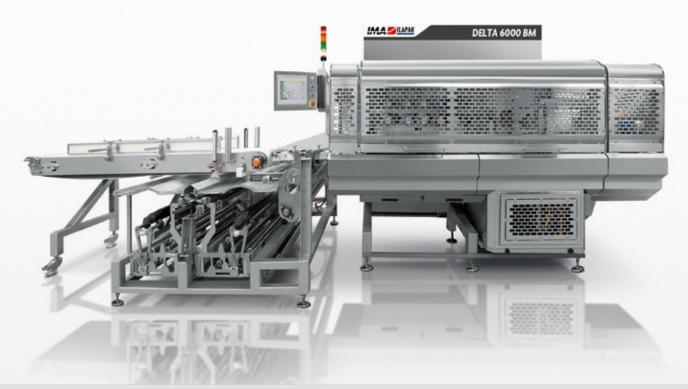

## **DELTA 6000 BM**

FLEXIBLE PACKAGING SOLUTIONS

Strong hermetic seals, complete flexibility and rugged, ultra-hygienic full stainless-steel construction characterise the all new Delta 6000 BM, a system designed to allow customers to replace their more expensive pre-made bag solutions with lower cost film from a reel. Available as a top or bottom reel machine, the Delta 6000 BM is particularly suited to lines running a variety of products, such as larger foodservice blocks of cheese, different sized cuts of primal fresh meat and processed meat, as the machine automatically cuts the pack size to each product's dimensions.