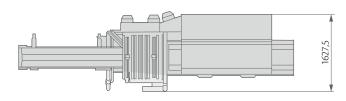

## TECHNICAL DATA

| Machine Speed        | Up to 60 cycles per minute.<br>Production output depends on film sealability and product characteristics.                                |                                              |
|----------------------|------------------------------------------------------------------------------------------------------------------------------------------|----------------------------------------------|
| Film Cut-Off         | Min 150mm - 6" / Max 800mm - 31.5"<br>Depending on film and product characteristics.                                                     |                                              |
| Wrapping Materials   | Shrink barrier films, laminated, co-extruded and all sealable films.                                                                     |                                              |
| Film Reel Max Weight | Standard version: Depending on film reel width, up to 75 kg - 165 lbs<br>XL version: Depending on film reel width, up to 90 kg - 200 lbs |                                              |
| Electronic Platform  | Industrial PC<br>On request different electronic control platform are available i.e. Allen Bradley, Siemens, Schneider-Elau, B&R.        |                                              |
| Power Requirement    | From 220 to 480 V, 50/60 Hz, 7kVA                                                                                                        |                                              |
| Compressed Air       | 6 bar, 200 l/min                                                                                                                         |                                              |
| Machine Weight       | 1500 Kg - 3300 lbs                                                                                                                       |                                              |
| PRODUCT DIMENSIONS   | STANDARD VERSION                                                                                                                         | XL VERSION                                   |
| length               | Up to 650mm - 25.6"                                                                                                                      | Up to 650mm - 25.6"                          |
| width                | 320mm - 12.6" (jaws 350m -13.7")<br>420mm - 16.5" on request (jaws 450mm 17.7")                                                          | 520mm - 20.5"                                |
| height               | Up to 230mm - 9", with small product traps                                                                                               | Up to 320 mm-12.6", with small product traps |
| FILM REEL DIMENSIONS | STANDARD VERSION                                                                                                                         | XL VERSION                                   |
| coreø                | 76.2mm - 3"<br>152.4mm - 6" on request                                                                                                   |                                              |
| outerø               | 400mm - 15.7"                                                                                                                            |                                              |
|                      | 800mm - 31.5"                                                                                                                            | 1200mm - 47.2"                               |