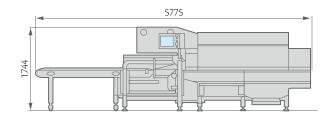

## TECHNICAL DATA

| Machine Speed        | Up to 60 cycles per minute.<br>Production output depends on film sealability and product characteristics.                                |                                              |
|----------------------|------------------------------------------------------------------------------------------------------------------------------------------|----------------------------------------------|
| Film Cut-Off         | Min 150mm - 6" / Max 800mm - 31.5"<br>Depending on film and product characteristics.                                                     |                                              |
| Wrapping Materials   | Shrink barrier films, laminated, co-extruded and all sealable films.                                                                     |                                              |
| Film Reel Max Weight | Standard version: Depending on film reel width, up to 75 kg - 165 lbs<br>XL version: Depending on film reel width, up to 90 kg - 200 lbs |                                              |
| Electronic Platform  | Industrial PC<br>On request different electronic control platform are available i.e. Allen Bradley, Siemens, Schneider-Elau, B&R.        |                                              |
| Power Requirement    | From 220 to 480 V, 50/60 Hz, 7kVA                                                                                                        |                                              |
| Compressed Air       | 6 bar, 200 l/min                                                                                                                         |                                              |
| Machine Weight       | 1500 Kg - 3300 lbs                                                                                                                       |                                              |
| PRODUCT DIMENSIONS   | STANDARD VERSION                                                                                                                         | XL VERSION                                   |
| length               | Up to 650mm - 25.6"                                                                                                                      | Up to 650mm - 25.6"                          |
| width                | 320mm - 12.6" (jaws 350m -13.7")<br>420mm - 16.5" on request (jaws 450mm 17.7")                                                          | 520mm - 20.5"                                |
| height               | Up to 230mm - 9", with small product traps                                                                                               | Up to 320 mm-12.6", with small product traps |
| FILM REEL DIMENSIONS | STANDARD VERSION                                                                                                                         | XL VERSION                                   |
| coreø                | 76.2mm - 3"<br>152.4mm - 6" on request                                                                                                   |                                              |
| outerø               | 400mm - 15.7"                                                                                                                            |                                              |
|                      | 800mm - 31.5"                                                                                                                            | 1200mm - 47.2"                               |