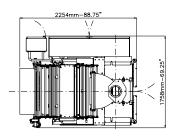

## TECHNICAL DATA

| Machine Speed                  | 90 cpm                                                                            |
|--------------------------------|-----------------------------------------------------------------------------------|
| Wrapping Materials             | Heat sealable materials (laminate, co-extruded, recyclable, etc.), polyethylene   |
| Electronic Platform            | Industrial PC, Allen Bradley PLC*, Siemens PLC*                                   |
| Program Memory                 | 100+ programs                                                                     |
| НМІ                            | 12" HMI colour touch screen TFT SVGA resolution, Allen Bradley*, Siemens*         |
| Power Requirement              | 400 Vac±5%, 3 ph, neutral, GND, 50/60 Hz, 12.1 kW, 17.5 A                         |
| Compressed Air                 | up to 125 l/min at 5 bar (72.5 psi), up to 225 l/min at 5 bar (72.5 psi) for LDPE |
| Electrical cabinet             | Right-hand version, left-hand version* or remote cabinet*                         |
| Machine dimensions (W x D x H) | 1758 x 2254 x 1695 (69.25 x 88.75 x 66.75")                                       |
| Machine finishing              | Stainless steel                                                                   |
| Machine Weight                 | 1500 kg (3300 lb)                                                                 |
| BAG DIMENSIONS                 |                                                                                   |
| Max. width                     | 430 mm (16.75"), 420 mm (16.5") for LDPE                                          |
| Min. width                     | 50 mm (2")                                                                        |
| Max. length**                  | 580 mm (22.75")                                                                   |
| FILM REEL DIMENSIONS           |                                                                                   |
| Max. width                     | 880 mm (34.5"), 930 mm (36.5")*                                                   |
| Max. outer diameter            | 600 mm (23,75")                                                                   |
| Core diameter                  | 76 mm (3"), 152 mm (6")*                                                          |
|                                |                                                                                   |