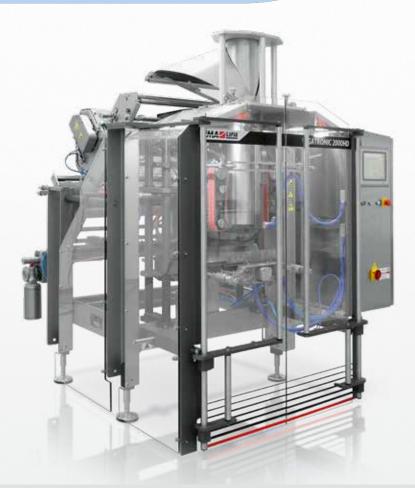

## **VEGATRONIC 2000HD**

INTERMITTENT VERTICAL FORM, FILL & SEAL MACHINE

## MAIN FEATURES

- 1 Ultra-sanitary intermitent motion machine
- 2 Revolutionary Open Frame design
- 3 Extreme sealing pressure
- 4 Maximum versatility
- 5 Ultrasonic sealing option

Unrivalled HYGIENIC intermittent motion machine with unlimited accessibility for easy maintenance and fast troubleshooting. Ideal in a number of industries such as IQF food, Produce, Dairy and many others. Can run a variety of pack styles with or without reclosable zipper options. Greatest uptime at lowest Total Cost of Ownership (TCO).

## **BENEFITS**

- 1 Wash-down execution Limited areas to acumulate debris
- 2 Easy monitoring Easy access for maintenance
- 3 Ideal for MAP applications
- 4 Can run a variety of pack styles (pillow, BB, Quattro, Doy-style, Flexcan, Easypack etc.) and options (reclosable zipper, hangholes etc.)
- 5 Ultrasonic seal for drastic reduction of leak rate, energy consumption and great film savings