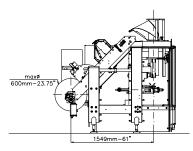

## TECHNICAL DATA

| Machine Speed                  | 90 cpm                                                                            |
|--------------------------------|-----------------------------------------------------------------------------------|
| Wrapping Materials             | Heat sealable materials (laminate, co-extruded, recyclable, etc.), polyethylene   |
| Electronic Platform            | Industrial PC, Allen Bradley PLC*, Siemens PLC*                                   |
| Program Memory                 | 100+ programs                                                                     |
| НМІ                            | 12" HMI colour touch screen TFT SVGA resolution, Allen Bradley*, Siemens*         |
| Power Requirement              | 400 Vac±5%, 3 ph, neutral, GND, 50/60 Hz, 12.1 kW, 17.5 A                         |
| Compressed Air                 | up to 125 l/min at 5 bar (72.5 psi), up to 225 l/min at 5 bar (72.5 psi) for LDPE |
| Electrical cabinet             | Right-hand version, left-hand version* or remote cabinet*                         |
| Machine dimensions (W x D x H) | 1758 x 2254 x 1695 (69.25 x 88.75 x 66.75")                                       |
| Machine finishing              | Stainless steel                                                                   |
| Machine Weight                 | 1500 kg (3300 lb)                                                                 |
| BAG DIMENSIONS                 |                                                                                   |
| Max. width                     | 430 mm (16.75"), 420 mm (16.5") for LDPE                                          |
| Min. width                     | 50 mm (2")                                                                        |
| Max. length**                  | 580 mm (22.75")                                                                   |
| FILM REEL DIMENSIONS           |                                                                                   |
| Max. width                     | 880 mm (34.5"), 930 mm (36.5")*                                                   |
| Max. outer diameter            | 600 mm (23,75")                                                                   |
| Core diameter                  | 76 mm (3"), 152 mm (6")*                                                          |
|                                |                                                                                   |