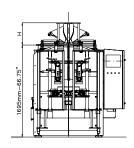

## TECHNICAL DATA

| Machine Speed                  | 90 cpm                                                                            |
|--------------------------------|-----------------------------------------------------------------------------------|
| Wrapping Materials             | Heat sealable materials (laminate, co-extruded, recyclable, etc.), polyethylene   |
| Electronic Platform            | Industrial PC, Allen Bradley PLC*, Siemens PLC*                                   |
| Program Memory                 | 100+ programs                                                                     |
| НМІ                            | 12" HMI colour touch screen TFT SVGA resolution, Allen Bradley*, Siemens*         |
| Power Requirement              | 400 Vac±5%, 3 ph, neutral, GND, 50/60 Hz, 12.1 kW, 17.5 A                         |
| Compressed Air                 | up to 125 l/min at 5 bar (72.5 psi), up to 225 l/min at 5 bar (72.5 psi) for LDPE |
| Electrical cabinet             | Right-hand version, left-hand version* or remote cabinet*                         |
| Machine dimensions (W x D x H) | 1758 x 2254 x 1695 (69.25 x 88.75 x 66.75")                                       |
| Machine finishing              | Stainless steel                                                                   |
| Machine Weight                 | 1500 kg (3300 lb)                                                                 |
| BAG DIMENSIONS                 |                                                                                   |
| Max. width                     | 430 mm (16.75"), 420 mm (16.5") for LDPE                                          |
| Min. width                     | 50 mm (2")                                                                        |
| Max. length**                  | 580 mm (22.75")                                                                   |
| FILM REEL DIMENSIONS           |                                                                                   |
| Max. width                     | 880 mm (34.5"), 930 mm (36.5")*                                                   |
| Max. outer diameter            | 600 mm (23,75")                                                                   |
| Core diameter                  | 76 mm (3"), 152 mm (6")*                                                          |
|                                |                                                                                   |