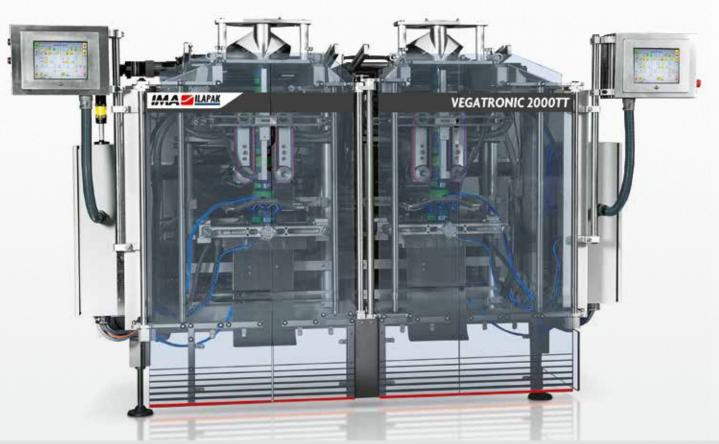

## **VEGATRONIC 2000TT**

INTERMITTENT VERTICAL FORM, FILL & SEAL MACHINE

## MAIN FEATURES

- 1 Twin Tube intermittent motion machine
- 2 Large bag capability
- 3 Extreme sealing pressure
- 4 Ultrasonic sealing option

IMA llapak's Vegatronic 2000 TWIN TUBE is today's most versatile intermittent twin tube machine. Excellent sanitary design, great accessibility and large bag capability combined to great space saving. Ideal in a number of industries such as IQF food, Produce, Dairy, Bakery and many others.