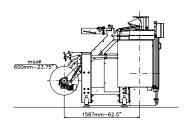

## TECHNICAL DATA

| Machine Speed                  | 2 x 90 cpm                                                                        |
|--------------------------------|-----------------------------------------------------------------------------------|
| Wrapping Materials             | Heat sealable materials (laminate, co-extruded, recyclable, etc.), polyethylene   |
| Electronic Platform            | Industrial PC, Allen Bradley PLC*, Siemens PLC*                                   |
| Program Memory                 | 100+ programs                                                                     |
| НМІ                            | 2 x 12" HMI colour touch screen TFT SVGA resolution, Allen Bradley*, Siemens*     |
| Power Requirement              | 400 Vac± 5%, 3 ph, neutral, GND, 50/60 Hz, 24 kW, 35 A                            |
| Compressed Air                 | up to 250 l/min at 5 bar (72.5 psi), up to 450 l/min at 5 bar (72.5 psi) for LDPE |
| Electrical cabinet             | Right-hand version, left-hand version* or remote cabinet*                         |
| Machine dimensions (W x D x H) | 2579 x 2285 x 1596 mm ( 101.5 x 90 x 62.75")                                      |
| Machine finishing              | Electrostatic epoxy powder coating, stainless steel*                              |
| Machine Weight                 | 2550 kg (5620 lb)                                                                 |
| BAG DIMENSIONS                 |                                                                                   |
| Max. width                     | 280 mm (11", 270 mm (11.75") for LDPE                                             |
| Min. width                     | 50 mm (2")                                                                        |
| Max. length**                  | 580 mm (22.75")                                                                   |
| FILM REEL DIMENSIONS           |                                                                                   |
| Max. width                     | 580 mm (22.75"), 630 mm (24.75")*                                                 |
| Max. outer diameter            | 600 mm (23,75")                                                                   |
| Core diameter                  | 76 mm (3"), 152 mm (6")*                                                          |