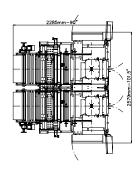

## TECHNICAL DATA

| Machine Speed                  | 2 x 90 cpm                                                                        |
|--------------------------------|-----------------------------------------------------------------------------------|
| Wrapping Materials             | Heat sealable materials (laminate, co-extruded, recyclable, etc.), polyethylene   |
| Electronic Platform            | Industrial PC, Allen Bradley PLC*, Siemens PLC*                                   |
| Program Memory                 | 100+ programs                                                                     |
| НМІ                            | 2 x 12" HMI colour touch screen TFT SVGA resolution, Allen Bradley*, Siemens*     |
| Power Requirement              | 400 Vac± 5%, 3 ph, neutral, GND, 50/60 Hz, 24 kW, 35 A                            |
| Compressed Air                 | up to 250 l/min at 5 bar (72.5 psi), up to 450 l/min at 5 bar (72.5 psi) for LDPE |
| Electrical cabinet             | Right-hand version, left-hand version* or remote cabinet*                         |
| Machine dimensions (W x D x H) | 2579 x 2285 x 1596 mm ( 101.5 x 90 x 62.75")                                      |
| Machine finishing              | Electrostatic epoxy powder coating, stainless steel*                              |
| Machine Weight                 | 2550 kg (5620 lb)                                                                 |
| BAG DIMENSIONS                 |                                                                                   |
| Max. width                     | 280 mm (11", 270 mm (11.75") for LDPE                                             |
| Min. width                     | 50 mm (2")                                                                        |
| Max. length**                  | 580 mm (22.75")                                                                   |
| FILM REEL DIMENSIONS           |                                                                                   |
| Max. width                     | 580 mm (22.75"), 630 mm (24.75")*                                                 |
| Max. outer diameter            | 600 mm (23,75")                                                                   |
| Core diameter                  | 76 mm (3"), 152 mm (6")*                                                          |