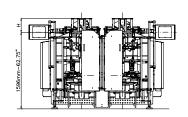

## TECHNICAL DATA

| Machine Speed                  | 2 x 90 cpm                                                                        |
|--------------------------------|-----------------------------------------------------------------------------------|
| Wrapping Materials             | Heat sealable materials (laminate, co-extruded, recyclable, etc.), polyethylene   |
| Electronic Platform            | Industrial PC, Allen Bradley PLC*, Siemens PLC*                                   |
| Program Memory                 | 100+ programs                                                                     |
| НМІ                            | 2 x 12" HMI colour touch screen TFT SVGA resolution, Allen Bradley*, Siemens*     |
| Power Requirement              | 400 Vac± 5%, 3 ph, neutral, GND, 50/60 Hz, 24 kW, 35 A                            |
| Compressed Air                 | up to 250 l/min at 5 bar (72.5 psi), up to 450 l/min at 5 bar (72.5 psi) for LDPE |
| Electrical cabinet             | Right-hand version, left-hand version* or remote cabinet*                         |
| Machine dimensions (W x D x H) | 2579 x 2285 x 1596 mm ( 101.5 x 90 x 62.75")                                      |
| Machine finishing              | Electrostatic epoxy powder coating, stainless steel*                              |
| Machine Weight                 | 2550 kg (5620 lb)                                                                 |
| BAG DIMENSIONS                 |                                                                                   |
| Max. width                     | 280 mm (11", 270 mm (11.75") for LDPE                                             |
| Min. width                     | 50 mm (2")                                                                        |
| Max. length**                  | 580 mm (22.75")                                                                   |
| FILM REEL DIMENSIONS           |                                                                                   |
| Max. width                     | 580 mm (22.75"), 630 mm (24.75")*                                                 |
| Max. outer diameter            | 600 mm (23,75")                                                                   |
| Core diameter                  | 76 mm (3"), 152 mm (6")*                                                          |