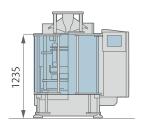

## TECHNICAL DATA

| Machine Speed                  | 100 cpm                                                                           |
|--------------------------------|-----------------------------------------------------------------------------------|
| Wrapping Materials             | Heat sealable materials (laminate, co-extruded, recyclable, etc.), polyethylene   |
| Electronic Platform            | Industrial PC, Allen Bradley PLC*, Siemens PLC*                                   |
| Program Memory                 | 100+ programs                                                                     |
| НМІ                            | 12" HMI colour touch screen TFT SVGA resolution, Allen Bradley*, Siemens*         |
| Power Requirement              | 400 Vac± 5%, 3 ph, neutral, GND, 50/60 Hz, 12.1 kW, 17.5 A                        |
| Compressed Air                 | up to 125 l/min at 5 bar (72.5 psi), up to 225 l/min at 5 bar (72.5 psi) for LDPE |
| Electrical cabinet             | Right-hand version, left-hand version* or remote cabinet*                         |
| Machine dimensions (W x D x H) | 1420 x 2201 x 1235 mm ( 55.75 x 86.75 x 1235")                                    |
| Machine finishing              | Electrostatic epoxy powder coating, stainless steel*                              |
| Machine Weight                 | 1400 kg (3090 lb)                                                                 |
| BAG DIMENSIONS                 |                                                                                   |
| Max. width                     | 280 mm (11"), 270 mm (10.5") for LDPE                                             |
| Min. width                     | 50 mm (2")                                                                        |
| Max. length**                  | 380 mm (15")                                                                      |
| FILM REEL DIMENSIONS           |                                                                                   |
| Max. width                     | 580 mm (22.75"), 630 mm (24.75")*                                                 |
| Max. outer diameter            | 400 mm (15.75")                                                                   |
| Core diameter                  | 76 mm (3"), 152 mm (6")*                                                          |
|                                |                                                                                   |