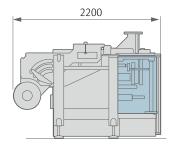

## TECHNICAL DATA

| Machine Speed                  | 100 cpm                                                                           |
|--------------------------------|-----------------------------------------------------------------------------------|
| Wrapping Materials             | Heat sealable materials (laminate, co-extruded, recyclable, etc.), polyethylene   |
| Electronic Platform            | Industrial PC, Allen Bradley PLC*, Siemens PLC*                                   |
| Program Memory                 | 100+ programs                                                                     |
| НМІ                            | 12" HMI colour touch screen TFT SVGA resolution, Allen Bradley*, Siemens*         |
| Power Requirement              | 400 Vac± 5%, 3 ph, neutral, GND, 50/60 Hz, 12.1 kW, 17.5 A                        |
| Compressed Air                 | up to 125 l/min at 5 bar (72.5 psi), up to 225 l/min at 5 bar (72.5 psi) for LDPE |
| Electrical cabinet             | Right-hand version, left-hand version* or remote cabinet*                         |
| Machine dimensions (W x D x H) | 1420 x 2201 x 1235 mm ( 55.75 x 86.75 x 1235")                                    |
| Machine finishing              | Electrostatic epoxy powder coating, stainless steel*                              |
| Machine Weight                 | 1400 kg (3090 lb)                                                                 |
| BAG DIMENSIONS                 |                                                                                   |
| Max. width                     | 280 mm (11"), 270 mm (10.5") for LDPE                                             |
| Min. width                     | 50 mm (2")                                                                        |
| Max. length**                  | 380 mm (15")                                                                      |
| FILM REEL DIMENSIONS           |                                                                                   |
| Max. width                     | 580 mm (22.75"), 630 mm (24.75")*                                                 |
| Max. outer diameter            | 400 mm (15.75")                                                                   |
| Core diameter                  | 76 mm (3"), 152 mm (6")*                                                          |
|                                |                                                                                   |