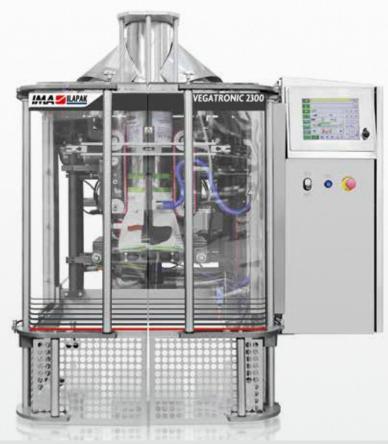

## **VEGATRONIC 2300**

INTERMITTENT VERTICAL FORM, FILL & SEAL MACHINE

## MAIN FEATURES

- 1 Hygienic Open Frame design
- 2 Extreme compact footprint
- 3 Maximum versatility
- 4 Ultrasonic sealing option

IMA Ilapak's Vegatronic 2300 is today's most innovative and compact intermittent machine. Excellent sanitary design, reduced footprint, great accessibility and a variety of pack styles make this machine unique and ideal in a number of industries such as IQF food, Produce, Dairy, Bakery, Confectionery and many others.