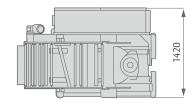

## TECHNICAL DATA

| Machine Speed                  | 100 cpm                                                                           |
|--------------------------------|-----------------------------------------------------------------------------------|
| Wrapping Materials             | Heat sealable materials (laminate, co-extruded, recyclable, etc.), polyethylene   |
| Electronic Platform            | Industrial PC, Allen Bradley PLC*, Siemens PLC*                                   |
| Program Memory                 | 100+ programs                                                                     |
| НМІ                            | 12" HMI colour touch screen TFT SVGA resolution, Allen Bradley*, Siemens*         |
| Power Requirement              | 400 Vac± 5%, 3 ph, neutral, GND, 50/60 Hz, 12.1 kW, 17.5 A                        |
| Compressed Air                 | up to 125 l/min at 5 bar (72.5 psi), up to 225 l/min at 5 bar (72.5 psi) for LDPE |
| Electrical cabinet             | Right-hand version, left-hand version* or remote cabinet*                         |
| Machine dimensions (W x D x H) | 1420 x 2201 x 1235 mm ( 55.75 x 86.75 x 1235")                                    |
| Machine finishing              | Electrostatic epoxy powder coating, stainless steel*                              |
| Machine Weight                 | 1400 kg (3090 lb)                                                                 |
| BAG DIMENSIONS                 |                                                                                   |
| Max. width                     | 280 mm (11"), 270 mm (10.5") for LDPE                                             |
| Min. width                     | 50 mm (2")                                                                        |
| Max. length**                  | 380 mm (15")                                                                      |
| FILM REEL DIMENSIONS           |                                                                                   |
| Max. width                     | 580 mm (22.75"), 630 mm (24.75")*                                                 |
| Max. outer diameter            | 400 mm (15.75")                                                                   |
| Core diameter                  | 76 mm (3"), 152 mm (6")*                                                          |
|                                |                                                                                   |