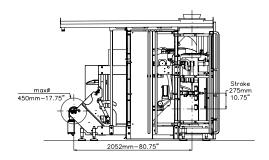

## TECHNICAL DATA

| Machine Speed                  | 130 cpm                                                                           |
|--------------------------------|-----------------------------------------------------------------------------------|
| Wrapping Materials             | Heat sealable materials (laminate, co-extruded, recyclable, etc.), polyethylene   |
| Electronic Platform            | Industrial PC, Allen Bradley PLC*                                                 |
| Program Memory                 | 100 programs                                                                      |
| НМІ                            | 12" HMI colour touch screen TFT SVGA resolution, Allen Bradley*                   |
| Power Requirement              | 400 Vac ±5%, 3 ph, neutral, GND, 50/60 Hz , 15.6 kW, 22.6 A                       |
| Compressed Air                 | up to 125 l/min at 5 bar (72.5 psi), up to 225 l/min at 5 bar (72.5 psi) for LDPE |
| Electrical cabinet             | Right-hand version, left-hand version*                                            |
| Machine dimensions (W x D x H) | 1707 x 2757 x 1497 mm (67.25 x 108.5 x 59")                                       |
| Machine finishing              | Stainless steel                                                                   |
| Machine Weight                 | 1900 kg (4190 lb)                                                                 |
| BAG DIMENSIONS                 |                                                                                   |
| Max. width                     | 380 mm (15"), 370 mm (14.5") for LDPE                                             |
| Min. width                     | 50 mm (2")                                                                        |
| Max. length**                  | 600 mm (23.5")                                                                    |
| FILM REEL DIMENSIONS           |                                                                                   |
| Max. width                     | 780 mm (30.75"), 830 mm (32.75")*                                                 |
| Max. outer diameter            | 450 mm (17,75")                                                                   |
| Core diameter                  | 76 mm (3"), 152 mm (6")*                                                          |
| * ontional                     |                                                                                   |