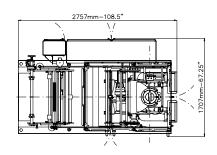

## TECHNICAL DATA

| Machine Speed                  | 130 cpm                                                                           |
|--------------------------------|-----------------------------------------------------------------------------------|
| Wrapping Materials             | Heat sealable materials (laminate, co-extruded, recyclable, etc.), polyethylene   |
| Electronic Platform            | Industrial PC, Allen Bradley PLC*                                                 |
| Program Memory                 | 100 programs                                                                      |
| НМІ                            | 12" HMI colour touch screen TFT SVGA resolution, Allen Bradley*                   |
| Power Requirement              | 400 Vac ±5%, 3 ph, neutral, GND, 50/60 Hz , 15.6 kW, 22.6 A                       |
| Compressed Air                 | up to 125 l/min at 5 bar (72.5 psi), up to 225 l/min at 5 bar (72.5 psi) for LDPE |
| Electrical cabinet             | Right-hand version, left-hand version*                                            |
| Machine dimensions (W x D x H) | 1707 x 2757 x 1497 mm (67.25 x 108.5 x 59")                                       |
| Machine finishing              | Stainless steel                                                                   |
| Machine Weight                 | 1900 kg (4190 lb)                                                                 |
| BAG DIMENSIONS                 |                                                                                   |
| Max. width                     | 380 mm (15"), 370 mm (14.5") for LDPE                                             |
| Min. width                     | 50 mm (2")                                                                        |
| Max. length**                  | 600 mm (23.5")                                                                    |
| FILM REEL DIMENSIONS           |                                                                                   |
| Max. width                     | 780 mm (30.75"), 830 mm (32.75")*                                                 |
| Max. outer diameter            | 450 mm (17,75")                                                                   |
| Core diameter                  | 76 mm (3"), 152 mm (6")*                                                          |
| * ontional                     |                                                                                   |