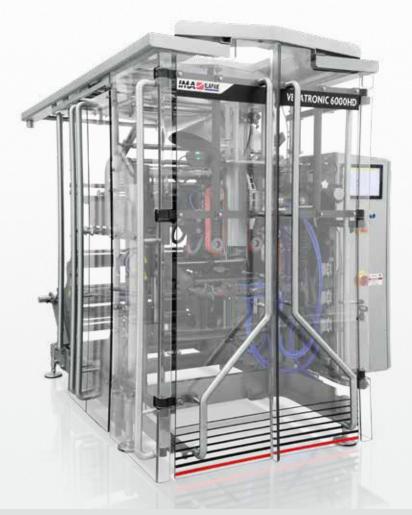

## **VEGATRONIC 6400HD**

CONTINUOUS VERTICAL FORM, FILL & SEAL MACHINE

## MAIN FEATURES

- 1 Ultra-sanitary continuous VFFS machine
- 2 Revolutionary Open Frame design
- 3 Large film width capability
- 4 Ultrasonic option

Unrivalled HYGIENE and EASINESS of use are the hallmarks of this game-changing piece of kit. Vegatronic 6400HD is today's most innovative and high-tech continuous VFFS machine. It is a high-quality, top-of-the-range machine with highly sanitary design ideal to run a wide variety of frozen or fresh products in harsh conditions.

## **BENEFITS**

- 1 Wash-down execution
- 2 Unrestricted accessibility Reduced maintenance downtime Easy monitoring Rapid forming tube and film reel change-over
- 3 Wide range of pack dimensions and weights
- 4 Ultrasonics: drastic reduction of leak rate, film savings, energy saving