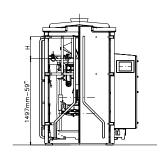

## TECHNICAL DATA

| Machine Speed                  | 130 cpm                                                                           |
|--------------------------------|-----------------------------------------------------------------------------------|
| Wrapping Materials             | Heat sealable materials (laminate, co-extruded, recyclable, etc.), polyethylene   |
| Electronic Platform            | Industrial PC, Allen Bradley PLC*                                                 |
| Program Memory                 | 100 programs                                                                      |
| НМІ                            | 12" HMI colour touch screen TFT SVGA resolution, Allen Bradley*                   |
| Power Requirement              | 400 Vac ±5%, 3 ph, neutral, GND, 50/60 Hz , 15.6 kW, 22.6 A                       |
| Compressed Air                 | up to 125 l/min at 5 bar (72.5 psi), up to 225 l/min at 5 bar (72.5 psi) for LDPE |
| Electrical cabinet             | Right-hand version, left-hand version*                                            |
| Machine dimensions (W x D x H) | 1707 x 2757 x 1497 mm (67.25 x 108.5 x 59")                                       |
| Machine finishing              | Stainless steel                                                                   |
| Machine Weight                 | 1900 kg (4190 lb)                                                                 |
| BAG DIMENSIONS                 |                                                                                   |
| Max. width                     | 380 mm (15"), 370 mm (14.5") for LDPE                                             |
| Min. width                     | 50 mm (2")                                                                        |
| Max. length**                  | 600 mm (23.5")                                                                    |
| FILM REEL DIMENSIONS           |                                                                                   |
| Max. width                     | 780 mm (30.75"), 830 mm (32.75")*                                                 |
| Max. outer diameter            | 450 mm (17,75")                                                                   |
| Core diameter                  | 76 mm (3"), 152 mm (6")*                                                          |
| * ontional                     |                                                                                   |