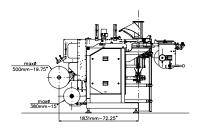

## TECHNICAL DATA

| Machine Speed                              | 80 cpm                                                                            |
|--------------------------------------------|-----------------------------------------------------------------------------------|
| Wrapping Materials                         | Heat sealable materials (laminate, co-extruded, recyclable, etc.), polyethylene   |
| Electronic Platform                        | Omron PLC, Allen Bradley PLC*, Siemens PLC*                                       |
| Program Memory                             | 40 programs                                                                       |
| НМІ                                        | Colour TFT 6" touch screen, Allen Bradley*, Siemens*                              |
| Power Requirement                          | AC 400 V+/- 5%, 3 phase, neutral, 50/60 Hz, 6.2 kW, 10,3 A                        |
| Compressed Air                             | up to 125 l/min at 5 bar (72.5 psi), up to 225 l/min at 5 bar (72.5 psi) for LDPE |
| Electrical cabinet                         | Right-hand version, left-hand version* or remote cabinet*                         |
| Machine dimensions $(W \times D \times H)$ | 2133 x 3159 x 1686 mm (84 x 124.5 x 66.5")                                        |
| Machine finishing                          | Electrostatic epoxy powder coating, stainless steel*                              |
| Machine Weight                             | 900 kg (1985 lb)                                                                  |
| BAG DIMENSIONS                             |                                                                                   |
| Max. width                                 | 380 mm (15"), 370 mm (14.5") for LDPE                                             |
| Min. width                                 | 50 mm (2")                                                                        |
| Max. length**                              | 380 mm (15")                                                                      |
| FILM REEL DIMENSIONS                       |                                                                                   |
| Max. width                                 | 780 mm (30.75"), 830 mm (32.75")*                                                 |
| Max. outer diameter                        | 500 mm (19.75")                                                                   |
| Core diameter                              | 76 mm (3"), 152 mm (6")*                                                          |
| * optional                                 |                                                                                   |