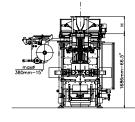

## TECHNICAL DATA

| Machine Speed                              | 80 cpm                                                                            |
|--------------------------------------------|-----------------------------------------------------------------------------------|
| Wrapping Materials                         | Heat sealable materials (laminate, co-extruded, recyclable, etc.), polyethylene   |
| Electronic Platform                        | Omron PLC, Allen Bradley PLC*, Siemens PLC*                                       |
| Program Memory                             | 40 programs                                                                       |
| НМІ                                        | Colour TFT 6" touch screen, Allen Bradley*, Siemens*                              |
| Power Requirement                          | AC 400 V+/- 5%, 3 phase, neutral, 50/60 Hz, 6.2 kW, 10,3 A                        |
| Compressed Air                             | up to 125 l/min at 5 bar (72.5 psi), up to 225 l/min at 5 bar (72.5 psi) for LDPE |
| Electrical cabinet                         | Right-hand version, left-hand version* or remote cabinet*                         |
| Machine dimensions $(W \times D \times H)$ | 2133 x 3159 x 1686 mm (84 x 124.5 x 66.5")                                        |
| Machine finishing                          | Electrostatic epoxy powder coating, stainless steel*                              |
| Machine Weight                             | 900 kg (1985 lb)                                                                  |
| BAG DIMENSIONS                             |                                                                                   |
| Max. width                                 | 380 mm (15"), 370 mm (14.5") for LDPE                                             |
| Min. width                                 | 50 mm (2")                                                                        |
| Max. length**                              | 380 mm (15")                                                                      |
| FILM REEL DIMENSIONS                       |                                                                                   |
| Max. width                                 | 780 mm (30.75"), 830 mm (32.75")*                                                 |
| Max. outer diameter                        | 500 mm (19.75")                                                                   |
| Core diameter                              | 76 mm (3"), 152 mm (6")*                                                          |
| * optional                                 |                                                                                   |