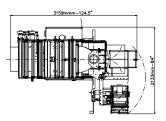

## TECHNICAL DATA

| Machine Speed                              | 80 cpm                                                                            |
|--------------------------------------------|-----------------------------------------------------------------------------------|
| Wrapping Materials                         | Heat sealable materials (laminate, co-extruded, recyclable, etc.), polyethylene   |
| Electronic Platform                        | Omron PLC, Allen Bradley PLC*, Siemens PLC*                                       |
| Program Memory                             | 40 programs                                                                       |
| НМІ                                        | Colour TFT 6" touch screen, Allen Bradley*, Siemens*                              |
| Power Requirement                          | AC 400 V+/- 5%, 3 phase, neutral, 50/60 Hz, 6.2 kW, 10,3 A                        |
| Compressed Air                             | up to 125 l/min at 5 bar (72.5 psi), up to 225 l/min at 5 bar (72.5 psi) for LDPE |
| Electrical cabinet                         | Right-hand version, left-hand version* or remote cabinet*                         |
| Machine dimensions $(W \times D \times H)$ | 2133 x 3159 x 1686 mm (84 x 124.5 x 66.5")                                        |
| Machine finishing                          | Electrostatic epoxy powder coating, stainless steel*                              |
| Machine Weight                             | 900 kg (1985 lb)                                                                  |
| BAG DIMENSIONS                             |                                                                                   |
| Max. width                                 | 380 mm (15"), 370 mm (14.5") for LDPE                                             |
| Min. width                                 | 50 mm (2")                                                                        |
| Max. length**                              | 380 mm (15")                                                                      |
| FILM REEL DIMENSIONS                       |                                                                                   |
| Max. width                                 | 780 mm (30.75"), 830 mm (32.75")*                                                 |
| Max. outer diameter                        | 500 mm (19.75")                                                                   |
| Core diameter                              | 76 mm (3"), 152 mm (6")*                                                          |
| * optional                                 |                                                                                   |