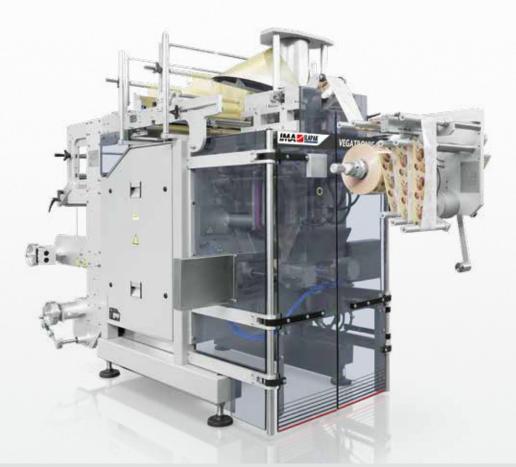

## **VEGATRONIC CF**

INTERMITTENT VERTICAL FORM, FILL & SEAL MACHINE

IMA Ilapak's Vegatronic CF (Carryfresh) is a robust, compact footprint intermittent machine conceived for packaging a variety of fresh products such as potatoes, onions, carrots and many more.