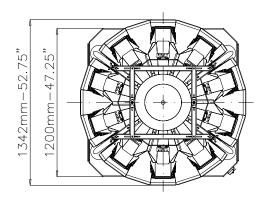

## TECHNICAL DATA

| Max. speed                           | 80 wpm                                                                                      |
|--------------------------------------|---------------------------------------------------------------------------------------------|
| Weigh heads                          | 10                                                                                          |
| Bucket volume                        | 1,0                                                                                         |
| Max. discharge volume (single dump)  | 2,51                                                                                        |
| Discharge weight range (single dump) | 25 g - 1000 g                                                                               |
| Max. piece length                    | 60 mm                                                                                       |
| Product distribution                 | Vibratory or rotary distribution cone with loadcell to control product infeed               |
| Product contact parts                | Stainless steel AISI 304<br>Embossed plate* and special coatings*                           |
| Drive                                | Springless, high speed stepper motors                                                       |
| Loadcells                            | C3 accuracy class, OIML approved R76 class                                                  |
| Electronic platform                  | Industrial PC                                                                               |
| НМІ                                  | 12" (18" *) colour touch screen with remote control capability (augmented reality feature*) |
| Program memory                       | over 1000 recipes                                                                           |
| Power supply (opt. excluded)         | 230 Vac±5%, 1 ph, neutral, GND, 50/60 Hz, 1.2 kW, 6 A (3 A @ 480 V)                         |
| Compressed air (opt. excluded)       | 180 l/min @ 7 bar                                                                           |
| Machine dimensions (W x D x H)       | 1342 x 1342 x 1428 mm (52.75 x 52.75 x 56.25")                                              |
| Machine weight                       | 500 kg                                                                                      |
| * optional                           |                                                                                             |