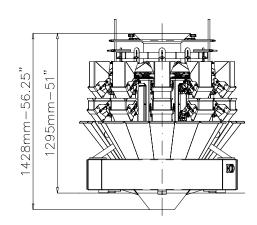

## TECHNICAL DATA

| Max. speed                           | 80 wpm                                                                                      |
|--------------------------------------|---------------------------------------------------------------------------------------------|
| Weigh heads                          | 10                                                                                          |
| Bucket volume                        | 1,0                                                                                         |
| Max. discharge volume (single dump)  | 2,51                                                                                        |
| Discharge weight range (single dump) | 25 g - 1000 g                                                                               |
| Max. piece length                    | 60 mm                                                                                       |
| Product distribution                 | Vibratory or rotary distribution cone with loadcell to control product infeed               |
| Product contact parts                | Stainless steel AISI 304<br>Embossed plate* and special coatings*                           |
| Drive                                | Springless, high speed stepper motors                                                       |
| Loadcells                            | C3 accuracy class, OIML approved R76 class                                                  |
| Electronic platform                  | Industrial PC                                                                               |
| НМІ                                  | 12" (18" *) colour touch screen with remote control capability (augmented reality feature*) |
| Program memory                       | over 1000 recipes                                                                           |
| Power supply (opt. excluded)         | 230 Vac±5%, 1 ph, neutral, GND, 50/60 Hz, 1.2 kW, 6 A (3 A @ 480 V)                         |
| Compressed air (opt. excluded)       | 180 l/min @ 7 bar                                                                           |
| Machine dimensions (W x D x H)       | 1342 x 1342 x 1428 mm (52.75 x 52.75 x 56.25")                                              |
| Machine weight                       | 500 kg                                                                                      |
| * optional                           |                                                                                             |