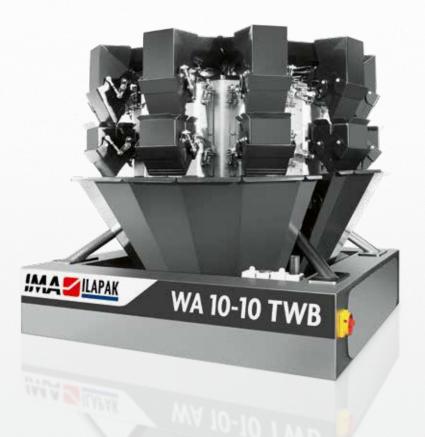

## WA 10-10 TWB

MULTIHEAD WEIGHER

Compact-design Multi-Head weigher ideal for high-speed, highaccuracy applications at very competitive costs. Can handle a wide range of products: dry, fresh and frozen with easy detachable product contact parts available in plain execution, embossed or special coatings, weighing or counting mode. Ideal for Bakery, Cheese, Confectionery, Snacks and many other markets.