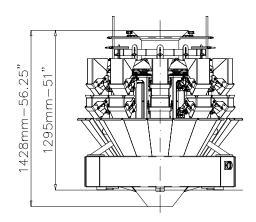

## TECHNICAL DATA

| Max. speed                           | 60 wpm                                                                                     |
|--------------------------------------|--------------------------------------------------------------------------------------------|
| Weigh heads                          | 10                                                                                         |
| Bucket volume                        | 2,51                                                                                       |
| Max. discharge volume (single dump)  | 4,5                                                                                        |
| Discharge weight range (single dump) | 25 g - 1500 g                                                                              |
| Max. piece length                    | 120 mm                                                                                     |
| Product distribution                 | Vibratory or rotary distribution cone with loadcell to control product infeed              |
| Product contact parts                | Stainless steel AISI 304<br>Embossed plate* and special coatings*                          |
| Drive                                | Springless, high speed stepper motors                                                      |
| Loadcells                            | C3 accuracy class, OIML approved R76 class                                                 |
| Electronic platform                  | Industrial PC                                                                              |
| НМІ                                  | 12" (18"*) colour touch screen with remote control capability (augmented reality feature*) |
| Program memory                       | over 1000 recipes                                                                          |
| Power supply (opt. excluded)         | 230 Vac±5%, 1 ph, neutral, GND, 50/60 Hz, 1.2 kW, 6 A (3 A @ 480 V)                        |
| Compressed air (opt. excluded)       | 180 l/min @ 7 bar                                                                          |
| Machine dimensions (W x D x H)       | 1342 x 1342 x 1428 mm (52.75 x 52.75 x 56.24")                                             |
| Machine weight                       | 500 kg                                                                                     |