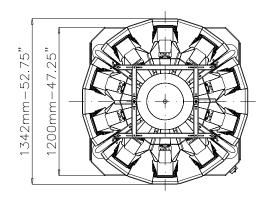

## TECHNICAL DATA

| Max. speed                           | 60 wpm                                                                                     |
|--------------------------------------|--------------------------------------------------------------------------------------------|
| Weigh heads                          | 10                                                                                         |
| Bucket volume                        | 2,51                                                                                       |
| Max. discharge volume (single dump)  | 4,5                                                                                        |
| Discharge weight range (single dump) | 25 g - 1500 g                                                                              |
| Max. piece length                    | 120 mm                                                                                     |
| Product distribution                 | Vibratory or rotary distribution cone with loadcell to control product infeed              |
| Product contact parts                | Stainless steel AISI 304<br>Embossed plate* and special coatings*                          |
| Drive                                | Springless, high speed stepper motors                                                      |
| Loadcells                            | C3 accuracy class, OIML approved R76 class                                                 |
| Electronic platform                  | Industrial PC                                                                              |
| НМІ                                  | 12" (18"*) colour touch screen with remote control capability (augmented reality feature*) |
| Program memory                       | over 1000 recipes                                                                          |
| Power supply (opt. excluded)         | 230 Vac±5%, 1 ph, neutral, GND, 50/60 Hz, 1.2 kW, 6 A (3 A @ 480 V)                        |
| Compressed air (opt. excluded)       | 180 l/min @ 7 bar                                                                          |
| Machine dimensions (W x D x H)       | 1342 x 1342 x 1428 mm (52.75 x 52.75 x 56.24")                                             |
| Machine weight                       | 500 kg                                                                                     |