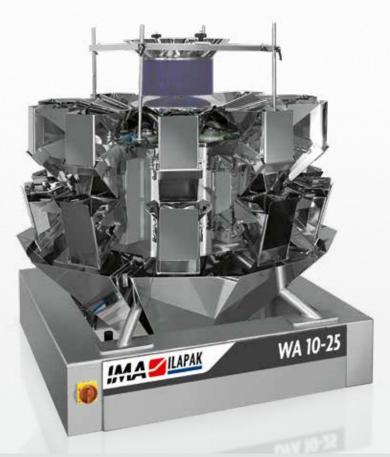

# WA 10-25

#### **MULTIHEAD WEIGHER**

### MAIN FEATURES

- 1 High Flexibility
- 2 User-friendly HMI
- 3 Quick-realease components
- 4 Wash-down execution

Compact-design Multi-Head weigher suitable for a wide range of products: dry, fresh and frozen. Easy detachable product contact parts available in plain execution, embossed or special coatings, weighing or counting mode. Ideal for Bakery, Produce, Confectionery, Snacks and many other markets.