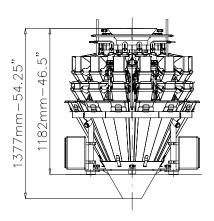

## TECHNICAL DATA

| Max. speed                           | 120 wpm                                                                                    |
|--------------------------------------|--------------------------------------------------------------------------------------------|
| Weigh heads                          | 14                                                                                         |
| Bucket volume                        | 1,0                                                                                        |
| Max. discharge volume (single dump)  | 2,51                                                                                       |
| Discharge weight range (single dump) | 10 g - 750 g                                                                               |
| Max. piece length                    | 85 mm                                                                                      |
| Product distribution                 | Vibratory or rotary distribution cone with loadcell to control product infeed              |
| Product contact parts                | Stainless steel AISI 304<br>Embossed plate* and special coatings*                          |
| Drive                                | Springless, high speed stepper motors                                                      |
| Loadcells                            | C3 accuracy class, OIML approved R76 class                                                 |
| Electronic platform                  | Industrial PC                                                                              |
| НМІ                                  | 12" (18"*) colour touch screen with remote control capability (augmented reality feature*) |
| Program memory                       | over 1000 recipes                                                                          |
| Power supply (opt. excluded)         | 230 Vac±5%, 1 ph, neutral, GND, 50/60 Hz, 1.2 kW, 6 A (3 A @ 480 V)                        |
| Compressed air (opt. excluded)       | 180 l/min @ 7 bar                                                                          |
| Machine dimensions (W x D x H)       | 975 x 975 x 1377 mm (38.5 x 38.5 x 54.25")                                                 |
| Machine weight                       | 425 kg                                                                                     |