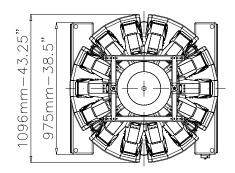

## TECHNICAL DATA

| Max. speed                           | 120 wpm                                                                                    |
|--------------------------------------|--------------------------------------------------------------------------------------------|
| Weigh heads                          | 14                                                                                         |
| Bucket volume                        | 1,0                                                                                        |
| Max. discharge volume (single dump)  | 2,51                                                                                       |
| Discharge weight range (single dump) | 10 g - 750 g                                                                               |
| Max. piece length                    | 85 mm                                                                                      |
| Product distribution                 | Vibratory or rotary distribution cone with loadcell to control product infeed              |
| Product contact parts                | Stainless steel AISI 304<br>Embossed plate* and special coatings*                          |
| Drive                                | Springless, high speed stepper motors                                                      |
| Loadcells                            | C3 accuracy class, OIML approved R76 class                                                 |
| Electronic platform                  | Industrial PC                                                                              |
| НМІ                                  | 12" (18"*) colour touch screen with remote control capability (augmented reality feature*) |
| Program memory                       | over 1000 recipes                                                                          |
| Power supply (opt. excluded)         | 230 Vac±5%, 1 ph, neutral, GND, 50/60 Hz, 1.2 kW, 6 A (3 A @ 480 V)                        |
| Compressed air (opt. excluded)       | 180 l/min @ 7 bar                                                                          |
| Machine dimensions (W x D x H)       | 975 x 975 x 1377 mm (38.5 x 38.5 x 54.25")                                                 |
| Machine weight                       | 425 kg                                                                                     |