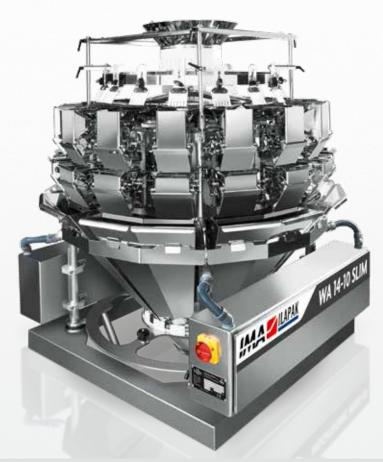

# **WA 14-10 SLIM**

### MAIN FEATURES

- 1 High Flexibility
- 2 User-friendly HMI
- 3 Quick-realease components
- 4 Wash-down execution

Compact-design Multi-Head weigher especially conceived for small weighments, high speed applications with gentle product handling. Easy detachable product contact parts available in plain execution, embossed or special coatings, weighing or counting mode. Ideal for Confectionery, Snacks, Dry fruits and many other markets.

## TECHNICAL DATA

| Max. speed                           | 120 wpm                                                                                    |
|--------------------------------------|--------------------------------------------------------------------------------------------|
| Weigh heads                          | 14                                                                                         |
| Bucket volume                        | 1,0                                                                                        |
| Max. discharge volume (single dump)  | 2,51                                                                                       |
| Discharge weight range (single dump) | 10 g - 750 g                                                                               |
| Max. piece length                    | 85 mm                                                                                      |
| Product distribution                 | Vibratory or rotary distribution cone with loadcell to control product infeed              |
| Product contact parts                | Stainless steel AISI 304<br>Embossed plate* and special coatings*                          |
| Drive                                | Springless, high speed stepper motors                                                      |
| Loadcells                            | C3 accuracy class, OIML approved R76 class                                                 |
| Electronic platform                  | Industrial PC                                                                              |
| НМІ                                  | 12" (18"*) colour touch screen with remote control capability (augmented reality feature*) |
| Program memory                       | over 1000 recipes                                                                          |
| Power supply (opt. excluded)         | 230 Vac±5%, 1 ph, neutral, GND, 50/60 Hz, 1.2 kW, 6 A (3 A @ 480 V)                        |
| Compressed air (opt. excluded)       | 180 l/min @ 7 bar                                                                          |
| Machine dimensions (W x D x H)       | 975 x 975 x 1377 mm (38.5 x 38.5 x 54.25")                                                 |
| Machine weight                       | 425 kg                                                                                     |