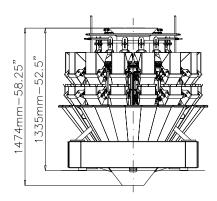

## TECHNICAL DATA

| Max. speed                           | 120 wpm                                                                                     |
|--------------------------------------|---------------------------------------------------------------------------------------------|
| Weigh heads                          | 14                                                                                          |
| Bucket volume                        | 1,0                                                                                         |
| Max. discharge volume (single dump)  | 2,51                                                                                        |
| Discharge weight range (single dump) | 25 g - 1000 g                                                                               |
| Max. piece length                    | 60 mm                                                                                       |
| Product distribution                 | Vibratory or rotary distribution cone with loadcell to control product infeed               |
| Product contact parts                | Stainless steel AISI 304<br>Embossed plate* and special coatings*                           |
| Drive                                | Springless, high speed stepper motors                                                       |
| Loadcells                            | C3 accuracy class, OIML approved R76 class                                                  |
| Electronic platform                  | Industrial PC                                                                               |
| нмі                                  | 12" (18" *) colour touch screen with remote control capability (augmented reality feature*) |
| Program memory                       | over 1000 recipes                                                                           |
| Power supply (opt. excluded)         | 230 Vac±5%, 1 ph, neutral, GND, 50/60 Hz, 1.2 kW, 6 A (3 A @ 480 V)                         |
| Compressed air (opt. excluded)       | 180 l/min @ 7 bar                                                                           |
| Machine dimensions (W x D x H)       | 1402 x 1402 x 1474 mm (55.25 x 55.25 x 58.25")                                              |
| Machine weight                       | 650 kg                                                                                      |
| * optional                           |                                                                                             |