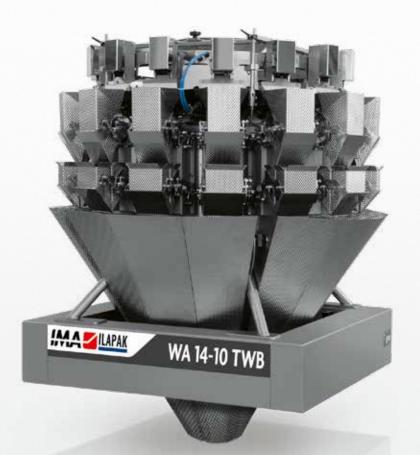

## WA 14-10 TWB

MULTIHEAD WEIGHER

Compact-design Multi-Head weigher ideal for high-speed, highaccuracy applications at very competitive costs. Can handle a wide range of products: dry, fresh and frozen with easy detachable product contact parts available in plain execution, embossed or special coatings, weighing or counting mode, single or product mix, single or dual discharge point execution. Ideal for Bakery, Cheese, Confectionery, Snacks and many other markets.