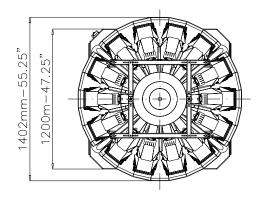

## TECHNICAL DATA

| Max. speed                           | 120 wpm                                                                                     |
|--------------------------------------|---------------------------------------------------------------------------------------------|
| Weigh heads                          | 14                                                                                          |
| Bucket volume                        | 1,0                                                                                         |
| Max. discharge volume (single dump)  | 2,51                                                                                        |
| Discharge weight range (single dump) | 25 g - 1000 g                                                                               |
| Max. piece length                    | 60 mm                                                                                       |
| Product distribution                 | Vibratory or rotary distribution cone with loadcell to control product infeed               |
| Product contact parts                | Stainless steel AISI 304<br>Embossed plate* and special coatings*                           |
| Drive                                | Springless, high speed stepper motors                                                       |
| Loadcells                            | C3 accuracy class, OIML approved R76 class                                                  |
| Electronic platform                  | Industrial PC                                                                               |
| нмі                                  | 12" (18" *) colour touch screen with remote control capability (augmented reality feature*) |
| Program memory                       | over 1000 recipes                                                                           |
| Power supply (opt. excluded)         | 230 Vac±5%, 1 ph, neutral, GND, 50/60 Hz, 1.2 kW, 6 A (3 A @ 480 V)                         |
| Compressed air (opt. excluded)       | 180 l/min @ 7 bar                                                                           |
| Machine dimensions (W x D x H)       | 1402 x 1402 x 1474 mm (55.25 x 55.25 x 58.25")                                              |
| Machine weight                       | 650 kg                                                                                      |
| * optional                           |                                                                                             |