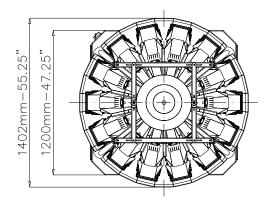

## TECHNICAL DATA

| Max. speed                           | 90 wpm                                                                                     |
|--------------------------------------|--------------------------------------------------------------------------------------------|
| Weigh heads                          | 14                                                                                         |
| Bucket volume                        | 2,51                                                                                       |
| Max. discharge volume (single dump)  | 6,251                                                                                      |
| Discharge weight range (single dump) | 25 g - 1500 g                                                                              |
| Max. piece length                    | 120 mm                                                                                     |
| Product distribution                 | Vibratory or rotary distribution cone with loadcell to control product infeed              |
| Product contact parts                | Stainless steel AISI 304<br>Embossed plate* and special coatings*                          |
| Drive                                | Springless, high speed stepper motors                                                      |
| Loadcells                            | C3 accuracy class, OIML approved R76 class                                                 |
| Electronic platform                  | Industrial PC                                                                              |
| HMI                                  | 12" (18"*) colour touch screen with remote control capability (augmented reality feature*) |
| Program memory                       | over 1000 recipes                                                                          |
| Power supply (opt. excluded)         | 230 Vac±5%, 1 ph, neutral, GND, 50/60 Hz, 1.2 kW, 6 A (3 A @ 480 V)                        |
| Compressed air (opt. excluded)       | 180 l/min @ 7 bar                                                                          |
| Machine dimensions (W x D x H)       | 1402 x 1402 x 1474 mm (55.2 x 55.2 x 58.03")                                               |
| Machine weight                       | 650 kg                                                                                     |
| * optional                           |                                                                                            |