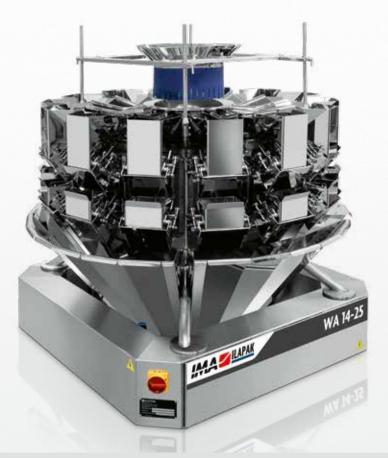

Compact-design Multi-Head weigher suitable for dry, fresh and frozen food. Easy detachable product contact parts available in plain execution, embossed or special coatings, weighing or counting mode. Ideal for Bakery, Cheese, Meat, Produce and many other markets.

## TECHNICAL DATA

| Max. speed                           | 90 wpm                                                                                     |
|--------------------------------------|--------------------------------------------------------------------------------------------|
| Weigh heads                          | 14                                                                                         |
| Bucket volume                        | 2,51                                                                                       |
| Max. discharge volume (single dump)  | 6,251                                                                                      |
| Discharge weight range (single dump) | 25 g - 1500 g                                                                              |
| Max. piece length                    | 120 mm                                                                                     |
| Product distribution                 | Vibratory or rotary distribution cone with loadcell to control product infeed              |
| Product contact parts                | Stainless steel AISI 304<br>Embossed plate* and special coatings*                          |
| Drive                                | Springless, high speed stepper motors                                                      |
| Loadcells                            | C3 accuracy class, OIML approved R76 class                                                 |
| Electronic platform                  | Industrial PC                                                                              |
| HMI                                  | 12" (18"*) colour touch screen with remote control capability (augmented reality feature*) |
| Program memory                       | over 1000 recipes                                                                          |
| Power supply (opt. excluded)         | 230 Vac±5%, 1 ph, neutral, GND, 50/60 Hz, 1.2 kW, 6 A (3 A @ 480 V)                        |
| Compressed air (opt. excluded)       | 180 l/min @ 7 bar                                                                          |
| Machine dimensions (W x D x H)       | 1402 x 1402 x 1474 mm (55.2 x 55.2 x 58.03")                                               |
| Machine weight                       | 650 kg                                                                                     |
| * optional                           |                                                                                            |