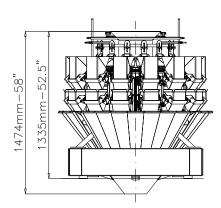

## TECHNICAL DATA

| Max. speed                           | 90 wpm                                                                                     |
|--------------------------------------|--------------------------------------------------------------------------------------------|
| Weigh heads                          | 14                                                                                         |
| Bucket volume                        | 2,51                                                                                       |
| Max. discharge volume (single dump)  | 6,251                                                                                      |
| Discharge weight range (single dump) | 25 g - 1500 g                                                                              |
| Max. piece length                    | 120 mm                                                                                     |
| Product distribution                 | Vibratory or rotary distribution cone with loadcell to control product infeed              |
| Product contact parts                | Stainless steel AISI 304<br>Embossed plate* and special coatings*                          |
| Drive                                | Springless, high speed stepper motors                                                      |
| Loadcells                            | C3 accuracy class, OIML approved R76 class                                                 |
| Electronic platform                  | Industrial PC                                                                              |
| HMI                                  | 12" (18"*) colour touch screen with remote control capability (augmented reality feature*) |
| Program memory                       | over 1000 recipes                                                                          |
| Power supply (opt. excluded)         | 230 Vac±5%, 1 ph, neutral, GND, 50/60 Hz, 1.2 kW, 6 A (3 A @ 480 V)                        |
| Compressed air (opt. excluded)       | 180 l/min @ 7 bar                                                                          |
| Machine dimensions (W x D x H)       | 1402 x 1402 x 1474 mm (55.2 x 55.2 x 58.03")                                               |
| Machine weight                       | 650 kg                                                                                     |
| * optional                           |                                                                                            |