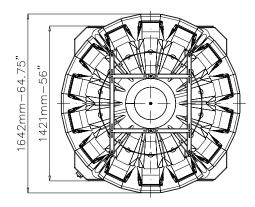

## TECHNICAL DATA

| Max. speed                           | 90 wpm                                                                                      |
|--------------------------------------|---------------------------------------------------------------------------------------------|
| Weigh heads                          | 14                                                                                          |
| Bucket volume                        | 5,01                                                                                        |
| Max. discharge volume (single dump)  | 12,5 l                                                                                      |
| Discharge weight range (single dump) | 100 g - 3000 g                                                                              |
| Max. piece length                    | 150 mm                                                                                      |
| Product distribution                 | Vibratory or rotary distribution cone with loadcell to control product infeed               |
| Product contact parts                | Stainless steel AISI 304<br>Embossed plate* and special coatings*                           |
| Drive                                | Springless, high speed stepper motors                                                       |
| Loadcells                            | C3 accuracy class, OIML approved R76 class                                                  |
| Electronic platform                  | Industrial PC                                                                               |
| НМІ                                  | 12" (18" *) colour touch screen with remote control capability (augmented reality feature*) |
| Program memory                       | over 1000 recipes                                                                           |
| Power supply (opt. excluded)         | 230 Vac±5%, 1 ph, neutral, GND, 50/60 Hz, 1.2 kW, 6 A (3 A @ 480 V)                         |
| Compressed air (opt. excluded)       | 180 l/min @ 7 bar                                                                           |
| Machine dimensions (W x D x H)       | 1642 x 1642 x 1727 mm (64.74 x 64.75 x 68")                                                 |
| Machine weight                       | 850 kg                                                                                      |
| * optional                           |                                                                                             |