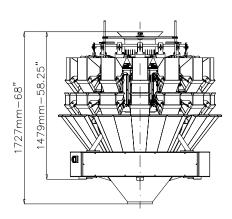

## TECHNICAL DATA

| Max. speed                           | 90 wpm                                                                                      |
|--------------------------------------|---------------------------------------------------------------------------------------------|
| Weigh heads                          | 14                                                                                          |
| Bucket volume                        | 5,01                                                                                        |
| Max. discharge volume (single dump)  | 12,5 l                                                                                      |
| Discharge weight range (single dump) | 100 g - 3000 g                                                                              |
| Max. piece length                    | 150 mm                                                                                      |
| Product distribution                 | Vibratory or rotary distribution cone with loadcell to control product infeed               |
| Product contact parts                | Stainless steel AISI 304<br>Embossed plate* and special coatings*                           |
| Drive                                | Springless, high speed stepper motors                                                       |
| Loadcells                            | C3 accuracy class, OIML approved R76 class                                                  |
| Electronic platform                  | Industrial PC                                                                               |
| НМІ                                  | 12" (18" *) colour touch screen with remote control capability (augmented reality feature*) |
| Program memory                       | over 1000 recipes                                                                           |
| Power supply (opt. excluded)         | 230 Vac±5%, 1 ph, neutral, GND, 50/60 Hz, 1.2 kW, 6 A (3 A @ 480 V)                         |
| Compressed air (opt. excluded)       | 180 l/min @ 7 bar                                                                           |
| Machine dimensions (W x D x H)       | 1642 x 1642 x 1727 mm (64.74 x 64.75 x 68")                                                 |
| Machine weight                       | 850 kg                                                                                      |
| * optional                           |                                                                                             |