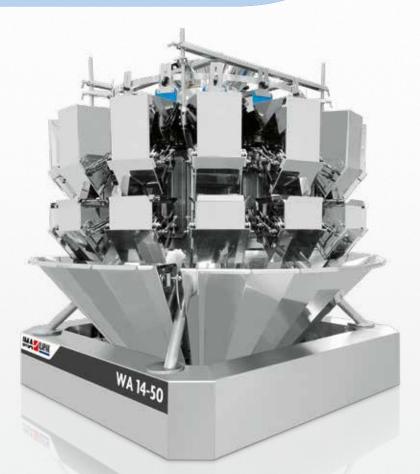

## WA 14-50

MULTIHEAD WEIGHER

High-accuracy Multi-Head weigher conceived for medium-large volume weighments, suitable for dry, fresh and frozen food. Easy detachable product contact parts available in plain execution, embossed or special coatings, weighing or counting mode. Ideal for Meat, Cheese, Petfood, Produce and many other markets.