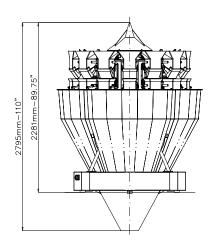

## TECHNICAL DATA

| Max. speed                           | 90 wpm                                                                                     |
|--------------------------------------|--------------------------------------------------------------------------------------------|
| Weigh heads                          | 14                                                                                         |
| Bucket volume                        | 6,51                                                                                       |
| Max. discharge volume (single dump)  | 16,3                                                                                       |
| Discharge weight range (single dump) | 60 g - 2000 g                                                                              |
| Max. piece length                    | 160 mm                                                                                     |
| Product distribution                 | Vibratory or rotary distribution cone with loadcell to control product infeed              |
| Product contact parts                | Embossed Stainless Steel AISI 304                                                          |
| Drive                                | Springless, high speed stepper motors                                                      |
| Loadcells                            | C3 accuracy class, OIML approved R76 class                                                 |
| Electronic platform                  | Industrial PC                                                                              |
| НМІ                                  | 12" (18"*) colour touch screen with remote control capability (augmented reality feature*) |
| Program memory                       | over 1000 recipes                                                                          |
| Power supply (opt. excluded)         | 230 Vac±5%, 1 ph, neutral, GND, 50/60 Hz, 1.2 kW, 6 A (3 A @ 480 V)                        |
| Compressed air (opt. excluded)       | 180 l/min @ 7 bar                                                                          |
| Machine dimensions (W x D x H)       | 2089 x 2089 x 2795 mm (82.25 x 82.25 x 110")                                               |
| Machine weight                       | 1050 kg                                                                                    |