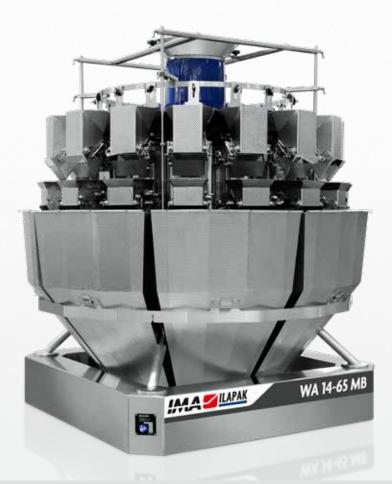

# **WA 14-65 MB**

#### **MULTIHEAD WEIGHER**

### **MAIN FEATURES**

- 1 Salad weigher specifications
- 2 User-friendly HMI
- 3 Quick-realease components
- 4 Wash-down execution

IMA Ilapak Multi-Head weigher dedicated to leafy products (i.e. fresh cut salad, spinach, cabbage etc.) and fresh vegetables. Hygienic design weigher suitable for wash down environments with easy detachable product contact parts.