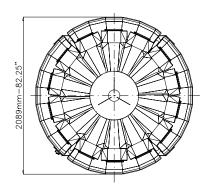

## TECHNICAL DATA

| Max. speed                           | 90 wpm                                                                                     |
|--------------------------------------|--------------------------------------------------------------------------------------------|
| Weigh heads                          | 14                                                                                         |
| Bucket volume                        | 6,51                                                                                       |
| Max. discharge volume (single dump)  | 16,3                                                                                       |
| Discharge weight range (single dump) | 60 g - 2000 g                                                                              |
| Max. piece length                    | 160 mm                                                                                     |
| Product distribution                 | Vibratory or rotary distribution cone with loadcell to control product infeed              |
| Product contact parts                | Embossed Stainless Steel AISI 304                                                          |
| Drive                                | Springless, high speed stepper motors                                                      |
| Loadcells                            | C3 accuracy class, OIML approved R76 class                                                 |
| Electronic platform                  | Industrial PC                                                                              |
| НМІ                                  | 12" (18"*) colour touch screen with remote control capability (augmented reality feature*) |
| Program memory                       | over 1000 recipes                                                                          |
| Power supply (opt. excluded)         | 230 Vac±5%, 1 ph, neutral, GND, 50/60 Hz, 1.2 kW, 6 A (3 A @ 480 V)                        |
| Compressed air (opt. excluded)       | 180 l/min @ 7 bar                                                                          |
| Machine dimensions (W x D x H)       | 2089 x 2089 x 2795 mm (82.25 x 82.25 x 110")                                               |
| Machine weight                       | 1050 kg                                                                                    |