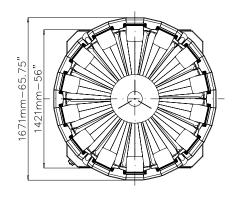

## TECHNICAL DATA

| Max. speed                           | 70 wpm                                                                                      |
|--------------------------------------|---------------------------------------------------------------------------------------------|
| Weigh heads                          | 14                                                                                          |
| Bucket volume                        | 6,51                                                                                        |
| Max. discharge volume (single dump)  | 16,3                                                                                        |
| Discharge weight range (single dump) | 60 g - 2000 g                                                                               |
| Max. piece length                    | 165 mm                                                                                      |
| Product distribution                 | Vibratory or rotary distribution cone with loadcell to control product infeed               |
| Product contact parts                | Embossed Stainless Steel AISI 304                                                           |
| Drive                                | Springless, high speed stepper motors                                                       |
| Loadcells                            | C3 accuracy class, OIML approved R76 class                                                  |
| Electronic platform                  | Industrial PC                                                                               |
| НМІ                                  | 12" (18" *) colour touch screen with remote control capability (augmented reality feature*) |
| Program memory                       | over 1000 recipes                                                                           |
| Power supply (opt. excluded)         | 230 Vac±5%, 1 ph, neutral, GND, 50/60 Hz, 1.2 kW, 6 A (3 A @ 480 V)                         |
| Compressed air (opt. excluded)       | 180 l/min @ 7 bar                                                                           |
| Machine dimensions (W x D x H)       | 1671 x 1671 x 2100 mm (65.75 x 65.75 x 82.75")                                              |
| Machine weight                       | 850 kg                                                                                      |
| * optional                           |                                                                                             |