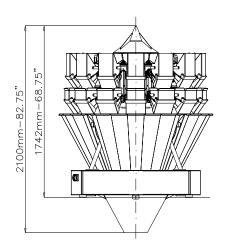

## TECHNICAL DATA

| Max. speed                           | 70 wpm                                                                                      |
|--------------------------------------|---------------------------------------------------------------------------------------------|
| Weigh heads                          | 14                                                                                          |
| Bucket volume                        | 6,51                                                                                        |
| Max. discharge volume (single dump)  | 16,3                                                                                        |
| Discharge weight range (single dump) | 60 g - 2000 g                                                                               |
| Max. piece length                    | 165 mm                                                                                      |
| Product distribution                 | Vibratory or rotary distribution cone with loadcell to control product infeed               |
| Product contact parts                | Embossed Stainless Steel AISI 304                                                           |
| Drive                                | Springless, high speed stepper motors                                                       |
| Loadcells                            | C3 accuracy class, OIML approved R76 class                                                  |
| Electronic platform                  | Industrial PC                                                                               |
| НМІ                                  | 12" (18" *) colour touch screen with remote control capability (augmented reality feature*) |
| Program memory                       | over 1000 recipes                                                                           |
| Power supply (opt. excluded)         | 230 Vac±5%, 1 ph, neutral, GND, 50/60 Hz, 1.2 kW, 6 A (3 A @ 480 V)                         |
| Compressed air (opt. excluded)       | 180 l/min @ 7 bar                                                                           |
| Machine dimensions (W x D x H)       | 1671 x 1671 x 2100 mm (65.75 x 65.75 x 82.75")                                              |
| Machine weight                       | 850 kg                                                                                      |
| * optional                           |                                                                                             |