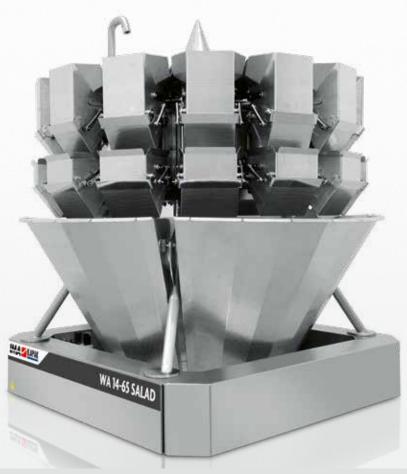

## **WA 14-65 SALAD**

MULTIHEAD WEIGHER

IMA Ilapak Multi-Head weigher dedicated to leafy products (i.e. fresh cut salad, spinach, cabbage etc.) and fresh vegetables. Hygienic design weigher suitable for wash down environments with easy detachable product contact parts.