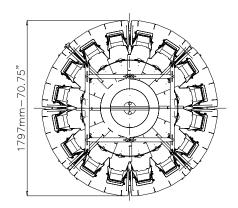

## TECHNICAL DATA

| Max. speed                           | 160 wpm                                                                                    |
|--------------------------------------|--------------------------------------------------------------------------------------------|
| Weigh heads                          | 16                                                                                         |
| Bucket volume                        | 2,51                                                                                       |
| Max. discharge volume (single dump)  | 6,25                                                                                       |
| Discharge weight range (single dump) | 25 g - 1500 g                                                                              |
| Max. piece length                    | 120 mm                                                                                     |
| Product distribution                 | Vibratory or rotary distribution cone with loadcell to control product infeed              |
| Product contact parts                | Stainless steel AISI 304<br>Embossed plate* and special coatings*                          |
| Drive                                | Springless, high speed stepper motors                                                      |
| Loadcells                            | C3 accuracy class, OIML approved R76 class                                                 |
| Electronic platform                  | Industrial PC                                                                              |
| НМІ                                  | 12" (18"*) colour touch screen with remote control capability (augmented reality feature*) |
| Program memory                       | over 1000 recipes                                                                          |
| Power supply (opt. excluded)         | 230 Vac±5%, 1 ph, neutral, GND, 50/60 Hz, 1.2 kW, 6 A (3 A @ 480 V)                        |
| Compressed air (opt. excluded)       | 180 l/min @ 7 bar                                                                          |
| Machine dimensions (W x D x H)       | 1797 x 1797 x 2053 (70.75 x 70.75 x 80.75")                                                |
| Machine weight                       | 1100 kg                                                                                    |