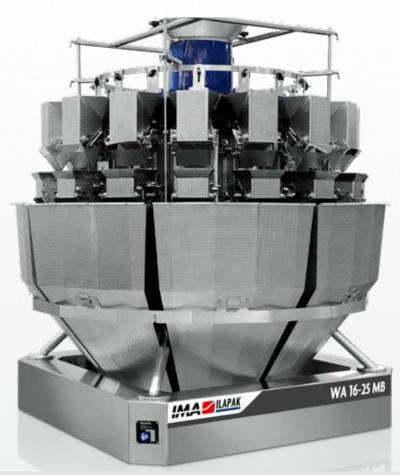

# **WA 16-25 MB**

### MAIN FEATURES

- 1 High Flexibility
- 2 User-friendly HMI
- 3 Quick-realease components
- 4 Wash-down execution

Ultra flexible Multi-Head weigher conceived for high-speed, high-accuracy applications. Can handle a wide range of products: dry, fresh and frozen with easy detachable product contact parts available in plain execution, embossed or special coatings, weighing or counting mode, single or product mix, single or dual discharge point execution. Ideal for Bakery, Cheese, Confectionery, Snacks and many other markets.