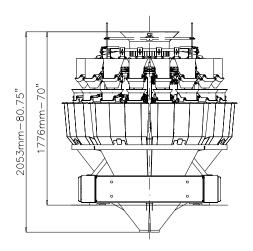

## TECHNICAL DATA

| Max. speed                           | 160 wpm                                                                                    |
|--------------------------------------|--------------------------------------------------------------------------------------------|
| Weigh heads                          | 16                                                                                         |
| Bucket volume                        | 2,51                                                                                       |
| Max. discharge volume (single dump)  | 6,25                                                                                       |
| Discharge weight range (single dump) | 25 g - 1500 g                                                                              |
| Max. piece length                    | 120 mm                                                                                     |
| Product distribution                 | Vibratory or rotary distribution cone with loadcell to control product infeed              |
| Product contact parts                | Stainless steel AISI 304<br>Embossed plate* and special coatings*                          |
| Drive                                | Springless, high speed stepper motors                                                      |
| Loadcells                            | C3 accuracy class, OIML approved R76 class                                                 |
| Electronic platform                  | Industrial PC                                                                              |
| НМІ                                  | 12" (18"*) colour touch screen with remote control capability (augmented reality feature*) |
| Program memory                       | over 1000 recipes                                                                          |
| Power supply (opt. excluded)         | 230 Vac±5%, 1 ph, neutral, GND, 50/60 Hz, 1.2 kW, 6 A (3 A @ 480 V)                        |
| Compressed air (opt. excluded)       | 180 l/min @ 7 bar                                                                          |
| Machine dimensions (W x D x H)       | 1797 x 1797 x 2053 (70.75 x 70.75 x 80.75")                                                |
| Machine weight                       | 1100 kg                                                                                    |