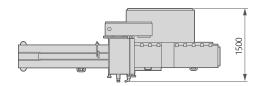

# TECHNICAL DATA

| Machine Speed        | Up to 110 cpm, single jaw. Up to 220 cpm, twin jaws 170mm (6.7") Production output dependent upon product, film and machine specifications                                                                                                                                                                                         |
|----------------------|------------------------------------------------------------------------------------------------------------------------------------------------------------------------------------------------------------------------------------------------------------------------------------------------------------------------------------|
| Film Cut-Off         | Up to 840mm (33.0")  Cut-off defined as: product length+height+40mm (1.6"), depending on product characteristics                                                                                                                                                                                                                   |
| Wrapping Materials   | Suitable heat-sealable films, such as plain, or co-extruded polypropylene (PP), laminate films (e.g. OPP+PE), high thickness materials and cold sealable films of suitable quality. In addition, it can properly handle new generation sustainable materials such as mono-layer, paper-based, compostable and biodegradable films. |
| Film Reel Max Weight | 35 kg - 77 lbs                                                                                                                                                                                                                                                                                                                     |
| Electronic Platform  | Industrial PLC                                                                                                                                                                                                                                                                                                                     |
| Power Requirement    | From 220 to 480V, 50/60 Hz, 3-phase, 6kVA                                                                                                                                                                                                                                                                                          |
| Compressed Air       | 6 bar, 100 NI/h with air gusseting                                                                                                                                                                                                                                                                                                 |
| Machine finishing    | Stainless Steel                                                                                                                                                                                                                                                                                                                    |
| Machine Weight       | 600 kg - 1323 lbs                                                                                                                                                                                                                                                                                                                  |
| PRODUCT DIMENSIONS   |                                                                                                                                                                                                                                                                                                                                    |
| Length               | 50/550 mm - 2/29.5" with jaw centre 150 mm (5.9")<br>70/550 mm – 2.8/29.5" with jaw centre 180 mm (7.1")                                                                                                                                                                                                                           |
| Width                | 20/150mm - 0.8/5.9" with jaw length 170mm (6.7")<br>20/320mm - 0.8/11.8" with jaw length 350mm (13.8")                                                                                                                                                                                                                             |
| Height               | Up to 90mm - 3.5" with jaw centre 150mm (5.9") Up to 120mm - 4.7" with jaw centre 180mm (7.1")                                                                                                                                                                                                                                     |
| FILM REEL DIMENSIONS |                                                                                                                                                                                                                                                                                                                                    |
| Width                | 730 mm (28.7")                                                                                                                                                                                                                                                                                                                     |
| Outer diameter       | 350 mm (13.8")                                                                                                                                                                                                                                                                                                                     |
| Core diameter        | 76 mm (3")                                                                                                                                                                                                                                                                                                                         |