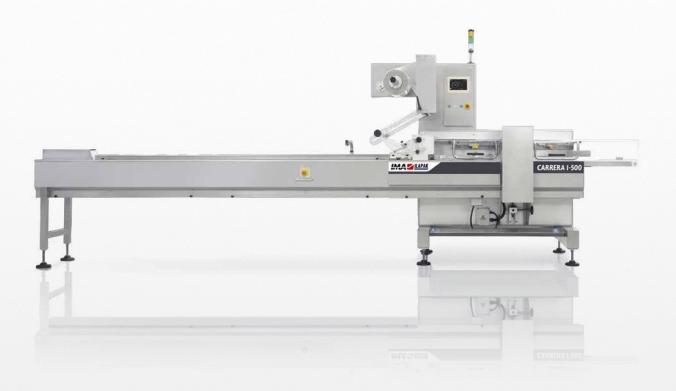

# **CARRERA I-500**

#### ENTRY LEVEL FLOW WRAPPING MACHINE

### **MAIN FEATURES**

- 1 Made in Italy
- 2 Full stainless-steel and hygienic construction
- 3 High performance
- 4 Full Industry 4.0 capabilities
- 5 Advanced HMI

The Carrera I-500 is a formidable new flow wrapper offering robust and ergonomic architecture, balcony style design and extended film and product size range capacity. Top tier entry level flow wrapper that can run at linear speeds of 40+m/min. ideal for fresh and frozen applications such as baked goods, snacks, ready meals, cheese, meat, proteins and also for non-food products.