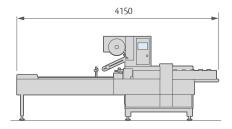

# TECHNICAL DATA

| Machine Speed        | Up to 110 cpm, single jaw. Up to 220 cpm, twin jaws 170mm (6.7") Production output dependent upon product, film and machine specifications                                                                                                                                                                                         |
|----------------------|------------------------------------------------------------------------------------------------------------------------------------------------------------------------------------------------------------------------------------------------------------------------------------------------------------------------------------|
| Film Cut-Off         | Up to 840mm (33.0")  Cut-off defined as: product length+height+40mm (1.6"), depending on product characteristics                                                                                                                                                                                                                   |
| Wrapping Materials   | Suitable heat-sealable films, such as plain, or co-extruded polypropylene (PP), laminate films (e.g. OPP+PE), high thickness materials and cold sealable films of suitable quality. In addition, it can properly handle new generation sustainable materials such as mono-layer, paper-based, compostable and biodegradable films. |
| Film Reel Max Weight | 35 kg - 77 lbs                                                                                                                                                                                                                                                                                                                     |
| Electronic Platform  | Industrial PLC                                                                                                                                                                                                                                                                                                                     |
| Power Requirement    | From 220 to 480V, 50/60 Hz, 3-phase, 6kVA                                                                                                                                                                                                                                                                                          |
| Compressed Air       | 6 bar, 100 NI/h with air gusseting                                                                                                                                                                                                                                                                                                 |
| Machine finishing    | Stainless Steel                                                                                                                                                                                                                                                                                                                    |
| Machine Weight       | 600 kg - 1323 lbs                                                                                                                                                                                                                                                                                                                  |
| PRODUCT DIMENSIONS   |                                                                                                                                                                                                                                                                                                                                    |
| Length               | 50/550 mm - 2/29.5" with jaw centre 150 mm (5.9")<br>70/550 mm – 2.8/29.5" with jaw centre 180 mm (7.1")                                                                                                                                                                                                                           |
| Width                | 20/150mm - 0.8/5.9" with jaw length 170mm (6.7")<br>20/320mm - 0.8/11.8" with jaw length 350mm (13.8")                                                                                                                                                                                                                             |
| Height               | Up to 90mm - 3.5" with jaw centre 150mm (5.9") Up to 120mm - 4.7" with jaw centre 180mm (7.1")                                                                                                                                                                                                                                     |
| FILM REEL DIMENSIONS |                                                                                                                                                                                                                                                                                                                                    |
| Width                | 730 mm (28.7")                                                                                                                                                                                                                                                                                                                     |
| Outer diameter       | 350 mm (13.8")                                                                                                                                                                                                                                                                                                                     |
| Core diameter        | 76 mm (3")                                                                                                                                                                                                                                                                                                                         |