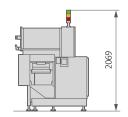

# TECHNICAL DATA

| Machine Speed        | Up to 110 cpm, single jaw. Up to 220 cpm, twin jaws 170mm (6.7") Production output dependent upon product, film and machine specifications                                                                                                                                                                                         |
|----------------------|------------------------------------------------------------------------------------------------------------------------------------------------------------------------------------------------------------------------------------------------------------------------------------------------------------------------------------|
| Film Cut-Off         | Up to 840mm (33.0")  Cut-off defined as: product length+height+40mm (1.6"), depending on product characteristics                                                                                                                                                                                                                   |
| Wrapping Materials   | Suitable heat-sealable films, such as plain, or co-extruded polypropylene (PP), laminate films (e.g. OPP+PE), high thickness materials and cold sealable films of suitable quality. In addition, it can properly handle new generation sustainable materials such as mono-layer, paper-based, compostable and biodegradable films. |
| Film Reel Max Weight | 35 kg - 77 lbs                                                                                                                                                                                                                                                                                                                     |
| Electronic Platform  | Industrial PLC                                                                                                                                                                                                                                                                                                                     |
| Power Requirement    | From 220 to 480V, 50/60 Hz, 3-phase, 6kVA                                                                                                                                                                                                                                                                                          |
| Compressed Air       | 6 bar, 100 NI/h with air gusseting                                                                                                                                                                                                                                                                                                 |
| Machine finishing    | Stainless Steel                                                                                                                                                                                                                                                                                                                    |
| Machine Weight       | 600 kg - 1323 lbs                                                                                                                                                                                                                                                                                                                  |
| PRODUCT DIMENSIONS   |                                                                                                                                                                                                                                                                                                                                    |
| Length               | 50/550 mm - 2/29.5" with jaw centre 150 mm (5.9")<br>70/550 mm – 2.8/29.5" with jaw centre 180 mm (7.1")                                                                                                                                                                                                                           |
| Width                | 20/150mm - 0.8/5.9" with jaw length 170mm (6.7")<br>20/320mm - 0.8/11.8" with jaw length 350mm (13.8")                                                                                                                                                                                                                             |
| Height               | Up to 90mm - 3.5" with jaw centre 150mm (5.9") Up to 120mm - 4.7" with jaw centre 180mm (7.1")                                                                                                                                                                                                                                     |
| FILM REEL DIMENSIONS |                                                                                                                                                                                                                                                                                                                                    |
| Width                | 730 mm (28.7")                                                                                                                                                                                                                                                                                                                     |
| Outer diameter       | 350 mm (13.8")                                                                                                                                                                                                                                                                                                                     |
| Core diameter        | 76 mm (3")                                                                                                                                                                                                                                                                                                                         |