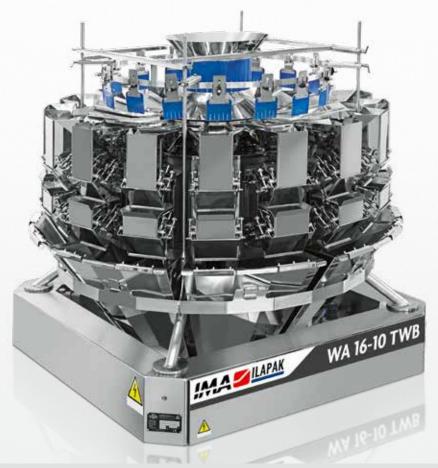

## WA 16-10 TWB

MULTIHEAD WEIGHER

Compact-design Multi-Head weigher ideal for high-speed, highaccuracy applications at very competitive costs. Can handle a wide range of products: dry, fresh and frozen with easy detachable product contact parts available in plain execution, embossed or special coatings, weighing or counting mode, single or product mix, single or dual discharge point execution. Ideal for Bakery, Cheese, Confectionery, Snacks and many other markets.