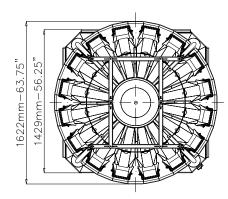

## TECHNICAL DATA

| Max. speed                           | 210 wpm                                                                                     |
|--------------------------------------|---------------------------------------------------------------------------------------------|
| man. speeu                           | 210 Wpm                                                                                     |
| Weigh heads                          | 16                                                                                          |
| Bucket volume                        | 1,0                                                                                         |
| Max. discharge volume (single dump)  | 2,5 l                                                                                       |
| Discharge weight range (single dump) | 25 g - 1000 g                                                                               |
| Max. piece length                    | 60 mm                                                                                       |
| Product distribution                 | Vibratory or rotary distribution cone with loadcell to control product infeed               |
| Product contact parts                | Stainless steel AISI 304<br>Embossed plate* and special coatings*                           |
| Drive                                | Springless, high speed stepper motors                                                       |
| Loadcells                            | C3 accuracy class, OIML approved R76 class                                                  |
| Electronic platform                  | Industrial PC                                                                               |
| НМІ                                  | 12" (18" *) colour touch screen with remote control capability (augmented reality feature*) |
| Program memory                       | over 1000 recipes                                                                           |
| Power supply (opt. excluded)         | 230 Vac±5%, 1 ph, neutral, GND, 50/60 Hz, 1.2 kW, 6 A (3 A @ 480 V)                         |
| Compressed air (opt. excluded)       | 180 l/min @ 7 bar                                                                           |
| Machine dimensions (W x D x H)       | 1622 x 1622 x 1661 mm (63.86 x 63.86 x 65.39")                                              |
| Machine weight                       | 900 kg                                                                                      |
| * optional                           |                                                                                             |