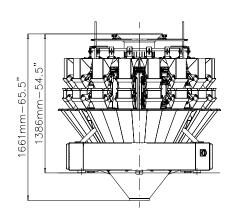

## TECHNICAL DATA

| Max. speed                           | 210 wpm                                                                                     |
|--------------------------------------|---------------------------------------------------------------------------------------------|
| man. speeu                           | 210 Wpm                                                                                     |
| Weigh heads                          | 16                                                                                          |
| Bucket volume                        | 1,0                                                                                         |
| Max. discharge volume (single dump)  | 2,5 l                                                                                       |
| Discharge weight range (single dump) | 25 g - 1000 g                                                                               |
| Max. piece length                    | 60 mm                                                                                       |
| Product distribution                 | Vibratory or rotary distribution cone with loadcell to control product infeed               |
| Product contact parts                | Stainless steel AISI 304<br>Embossed plate* and special coatings*                           |
| Drive                                | Springless, high speed stepper motors                                                       |
| Loadcells                            | C3 accuracy class, OIML approved R76 class                                                  |
| Electronic platform                  | Industrial PC                                                                               |
| НМІ                                  | 12" (18" *) colour touch screen with remote control capability (augmented reality feature*) |
| Program memory                       | over 1000 recipes                                                                           |
| Power supply (opt. excluded)         | 230 Vac±5%, 1 ph, neutral, GND, 50/60 Hz, 1.2 kW, 6 A (3 A @ 480 V)                         |
| Compressed air (opt. excluded)       | 180 l/min @ 7 bar                                                                           |
| Machine dimensions (W x D x H)       | 1622 x 1622 x 1661 mm (63.86 x 63.86 x 65.39")                                              |
| Machine weight                       | 900 kg                                                                                      |
| * optional                           |                                                                                             |