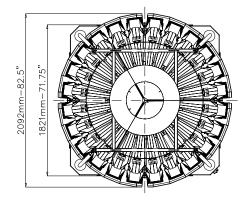

# TECHNICAL DATA

| Max. speed                           | 160 wpm                                                                                    |
|--------------------------------------|--------------------------------------------------------------------------------------------|
| Weigh heads                          | 24                                                                                         |
| Bucket volume                        | 1,0                                                                                        |
| Max. discharge volume (single dump)  | 2,51                                                                                       |
| Discharge weight range (single dump) | 25 g - 1000 g                                                                              |
| Max. piece length                    | 120 mm                                                                                     |
| Product distribution                 | Vibratory or rotary distribution cone with loadcell to control product infeed              |
| Product contact parts                | Stainless steel AISI 304<br>Embossed plate* and special coatings*                          |
| Drive                                | Springless, high speed stepper motors                                                      |
| Loadcells                            | C3 accuracy class, OIML approved R76 class                                                 |
| Electronic platform                  | Industrial PC                                                                              |
| НМІ                                  | 12" (18"*) colour touch screen with remote control capability (augmented reality feature*) |
| Program memory                       | over 1000 recipes                                                                          |
| Power supply (opt. excluded)         | 230 Vac±5%, 1 ph, neutral, GND, 50/60 Hz, 2.2 kW, 10 A (5.5 A @ 480 V)                     |
| Compressed air (opt. excluded)       | 180 l/min @ 7 bar                                                                          |
| Machine dimensions (W x D x H)       | 2092 x 2092 x 2231 mm (82.5 x 82.5 x 87.75")                                               |
| Machine weight                       | 1400 kg                                                                                    |