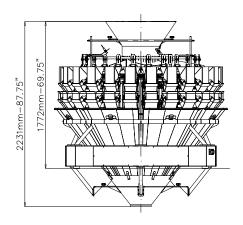

# TECHNICAL DATA

| Max. speed                           | 160 wpm                                                                                    |
|--------------------------------------|--------------------------------------------------------------------------------------------|
| Weigh heads                          | 24                                                                                         |
| Bucket volume                        | 1,0                                                                                        |
| Max. discharge volume (single dump)  | 2,51                                                                                       |
| Discharge weight range (single dump) | 25 g - 1000 g                                                                              |
| Max. piece length                    | 120 mm                                                                                     |
| Product distribution                 | Vibratory or rotary distribution cone with loadcell to control product infeed              |
| Product contact parts                | Stainless steel AISI 304<br>Embossed plate* and special coatings*                          |
| Drive                                | Springless, high speed stepper motors                                                      |
| Loadcells                            | C3 accuracy class, OIML approved R76 class                                                 |
| Electronic platform                  | Industrial PC                                                                              |
| НМІ                                  | 12" (18"*) colour touch screen with remote control capability (augmented reality feature*) |
| Program memory                       | over 1000 recipes                                                                          |
| Power supply (opt. excluded)         | 230 Vac±5%, 1 ph, neutral, GND, 50/60 Hz, 2.2 kW, 10 A (5.5 A @ 480 V)                     |
| Compressed air (opt. excluded)       | 180 l/min @ 7 bar                                                                          |
| Machine dimensions (W x D x H)       | 2092 x 2092 x 2231 mm (82.5 x 82.5 x 87.75")                                               |
| Machine weight                       | 1400 kg                                                                                    |