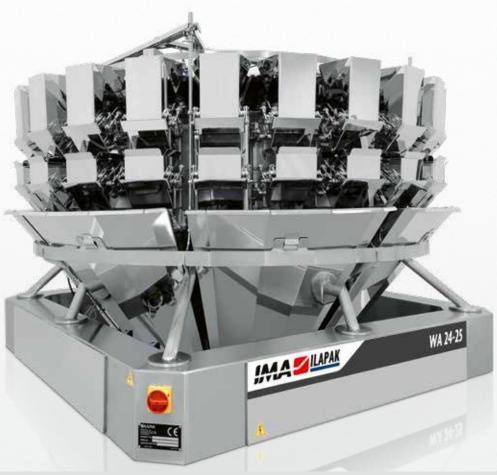

## WA 24-25

#### **MULTIHEAD WEIGHER**

### MAIN FEATURES

- High Flexibility
- 2 Single or multiple discharge point execution
- 3 User-friendly HMI
- 4 Wash-down execution

Ultra flexible Multi-Head weigher conceived for high-speed, high-accuracy applications. Can handle a wide range of products: dry, fresh and frozen with easy detachable product contact parts available in plain execution, embossed or special coatings, weighing or counting mode, single or product mix, single or dual discharge point execution. Ideal for Bakery, Cheese, Confectionery, Snacks and many other markets.