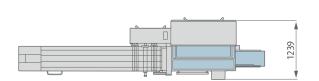

# TECHNICAL DATA

| Machine Speed        | Up to 130 cpm, single jaw. Higher speeds with multiple jaws.<br>Production output dependent upon product, film and machine specifications                                             |
|----------------------|---------------------------------------------------------------------------------------------------------------------------------------------------------------------------------------|
| Film Cut-Off         | $\label{eq:cut-off} Up\ to\ 630mm\ -\ 24.8''$ Cut-off defined as: product length+(height x 1.2)+28mm (1.1"), depending on product characteristics.                                    |
| Wrapping Materials   | Suitable heat-sealable films, such as plain, or co-extruded polypropylene (PP), laminate films (e.g. OPP+PE), polythene films (PE) as well as cold sealable films of suitable quality |
| Film Reel Max Weight | 40 kg - 88 lbs                                                                                                                                                                        |
| Electronic Platform  | PLC Controlled machine                                                                                                                                                                |
| Power Requirement    | From 220 to 480V, 50/60 Hz, 3-phase, 5kVA                                                                                                                                             |
| Compressed Air       | 6 bar, 1l/min with air gusseting                                                                                                                                                      |
| Machine Weight       | 1000 kg - 2205 lbs                                                                                                                                                                    |
|                      | PRODUCT DIMENSIONS                                                                                                                                                                    |
| length               | 50/550 mm - 2/21.6" with any jaws centres and length                                                                                                                                  |
| width                | 20/230mm - 0.8/9" with jaw length 250mm - 9.8"<br>20/360mm - 0.8/14.2" with jaw length 400mm - 15.7"                                                                                  |
| height               | Up to 90mm - 3.5" with jaw centre 150mm - 5.9"<br>Up to 140mm - 5.5" with jaw centre 210mm - 8.3"                                                                                     |
|                      | FILM REEL DIMENSIONS                                                                                                                                                                  |
| coreø                | 76mm - 3"                                                                                                                                                                             |
| outerø               | 350mm - 13.8"                                                                                                                                                                         |
| width                | 500mm - 19.7"                                                                                                                                                                         |
|                      |                                                                                                                                                                                       |