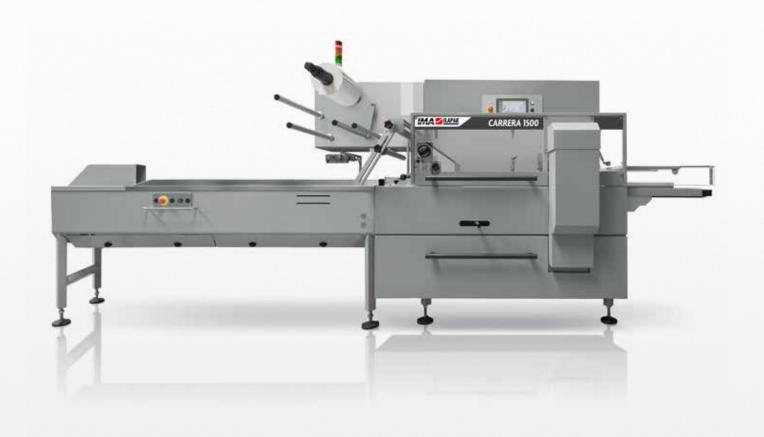

# **CARRERA 1500**

### MAIN FEATURES

- Upgradable machine configuration
- Electronic machine with commercial available components
- HMI colour touch screen with icon structure
- Fully electronic controlled machine

The Carrera 1500 responds to the budget, build quality and flexibility requirements of mid-range food and non-food operations. This latest addition to the Carrera portfolio incorporates incremental innovations that have enabled IMA-llapak to stretch the performance/price ratio of the system. A radical re-engineering of the machine frame has produced the first IMA-llapak flow wrapping machine with a tubular frame for added robustness, whilst on the sealing system, heavy duty shafts and surrounding bearings allow for greater and more consistent seal-jaw pressure.