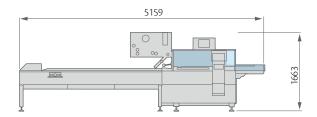

# TECHNICAL DATA

| Machine Speed        | Up to 130 cpm, single jaw. Higher speeds with multiple jaws.<br>Production output dependent upon product, film and machine specifications                                             |
|----------------------|---------------------------------------------------------------------------------------------------------------------------------------------------------------------------------------|
| Film Cut-Off         | $\label{eq:cut-off} Up\ to\ 630mm\ -\ 24.8''$ Cut-off defined as: product length+(height x 1.2)+28mm (1.1"), depending on product characteristics.                                    |
| Wrapping Materials   | Suitable heat-sealable films, such as plain, or co-extruded polypropylene (PP), laminate films (e.g. OPP+PE), polythene films (PE) as well as cold sealable films of suitable quality |
| Film Reel Max Weight | 40 kg - 88 lbs                                                                                                                                                                        |
| Electronic Platform  | PLC Controlled machine                                                                                                                                                                |
| Power Requirement    | From 220 to 480V, 50/60 Hz, 3-phase, 5kVA                                                                                                                                             |
| Compressed Air       | 6 bar, 1l/min with air gusseting                                                                                                                                                      |
| Machine Weight       | 1000 kg - 2205 lbs                                                                                                                                                                    |
|                      | PRODUCT DIMENSIONS                                                                                                                                                                    |
| length               | 50/550 mm - 2/21.6" with any jaws centres and length                                                                                                                                  |
| width                | 20/230mm - 0.8/9" with jaw length 250mm - 9.8"<br>20/360mm - 0.8/14.2" with jaw length 400mm - 15.7"                                                                                  |
| height               | Up to 90mm - 3.5" with jaw centre 150mm - 5.9"<br>Up to 140mm - 5.5" with jaw centre 210mm - 8.3"                                                                                     |
|                      | FILM REEL DIMENSIONS                                                                                                                                                                  |
| coreø                | 76mm - 3"                                                                                                                                                                             |
| outerø               | 350mm - 13.8"                                                                                                                                                                         |
| width                | 500mm - 19.7"                                                                                                                                                                         |
|                      |                                                                                                                                                                                       |