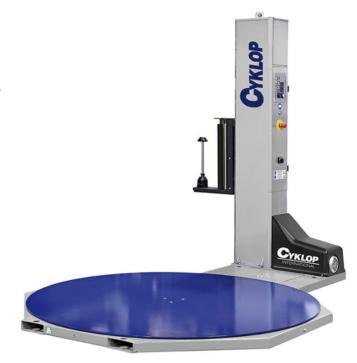

#### STRETCH WRAPPER

The CST 201 film wrapping machine is an entry-level model for semi-automatic wrapping of pallets. The machine is easy to operate thanks to the clear and simple button functions. Replacing the roll of film is simple and can be done quickly. There are recesses in the base plate, so that the wrapper can easily be moved with a forklift truck.

### Most important features:

- Adjustable turntable speed
- Adjustable film trolley speed
- Adjustable number of lower and upper windings
- Pallet height scan
- Mechanical brake
- Rainproof program
- Manual adjustment: turntable speed, film trolley