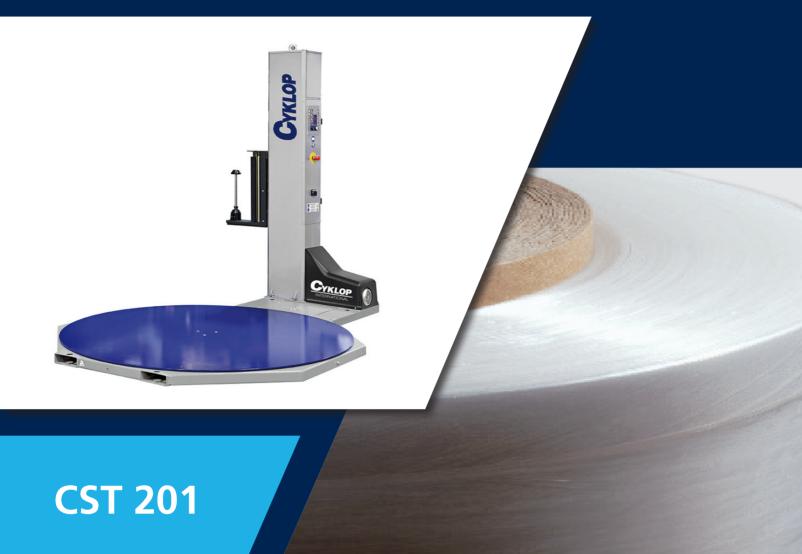

## CST 201

#### STRETCH WRAPPER

The CST 201 film wrapping machine is an entry-level model for semi-automatic wrapping of pallets. The machine is easy to operate thanks to the clear and simple button functions. Replacing the roll of film is simple and can be done quickly. There are recesses in the base plate, so that the wrapper can easily be moved with a forklift truck.