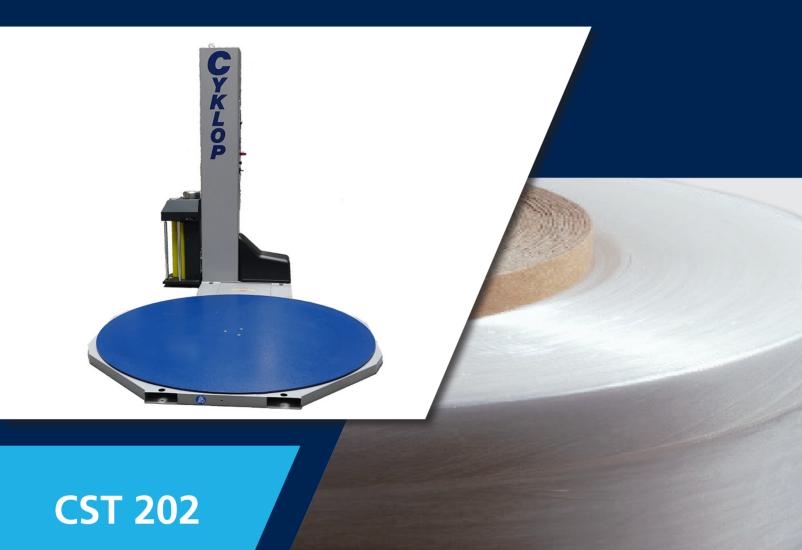

#### CST 202

## STRETCH WRAPPER

This machine has been specially developed for companies with minimal wrapping requirements and who are looking for savings on film. The machine is easy to operate, thanks to the clear and simple button functions. Changing the film roll is easy and can be done quickly. There are recesses in the base plate, so that the wrapper can easily be moved with a forklift. The CST 202 uses a fixed pre-stretching system.