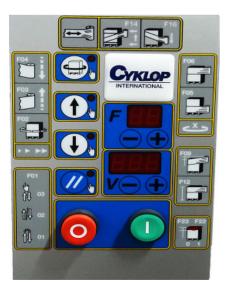

#### Most important features:

- Adjustable turntable speed
- Adjustable foil car speed
- Adjustable number of lower and upper windings
- Pallet height scan
- Fixed pre-stretch system
- Mechanical brake
- Rainproof program
- Manual adjustment: turntable speed, film trolley
- Possibility of storing 4 wrapping programs