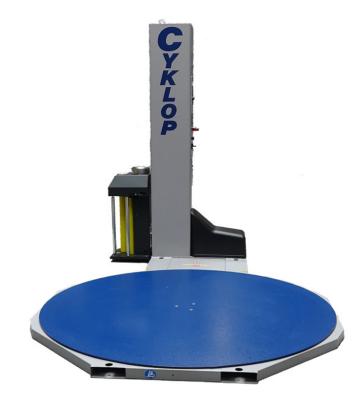

## STRETCH WRAPPER

This machine has been specially developed for companies with minimal wrapping requirements and who are looking for savings on film. The machine is easy to operate, thanks to the clear and simple button functions. Changing the film roll is easy and can be done quickly. There are recesses in the base plate, so that the wrapper can easily be moved with a forklift. The CST 202 uses a fixed pre-stretching system.

#### Most important features:

- Adjustable turntable speed
- Adjustable foil car speed
- Adjustable number of lower and upper windings
- Pallet height scan
- Fixed pre-stretch system
- Mechanical brake
- Rainproof program
- Manual adjustment: turntable speed, film trolley
- Possibility of storing 4 wrapping programs