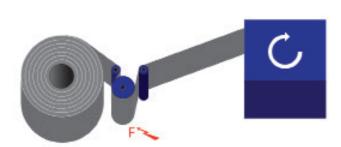

## Save your Money

Version 212: Motorized prestretch system with 3 driven rollers electonically controlled with interchangeable ratios: 150 - 200 - 250%.