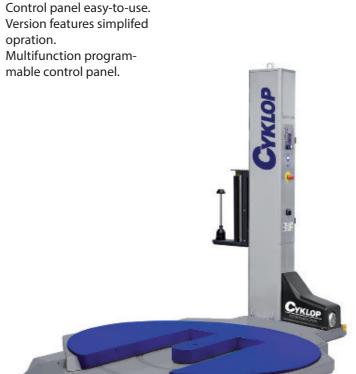

| Protection on electric system |                             |
| & motors                      | IP 54                       |
| Max pallet dimensions         | 1000 x 1200 mm              |
| Max pallet height             | 2500 mm                     |
| Max pallet weight             | 2000 Kg                     |
| Production capacity per h     | Up to 15                    |



Version 211: Electromagnetic friction adjustable from control panel.

## Optionals

- Inox version.
- Acid protection.
- Integrated weighing systems.
- Ramp of loading.
- Increased diameter.
- Mast for loads up to 3300 mm high.
- Non-motorized roller conveyor.
- Film cutting device at cycle end.
- Film weight check.
- Pallet holder presser.
- 99 programs version.
- Roping system.



Version HS (Horse Shoe).



## Save your Money

Version 212: Motorized prestretch system with 3 driven rollers electonically controlled with interchangeable ratios: 150 - 200 - 250%.