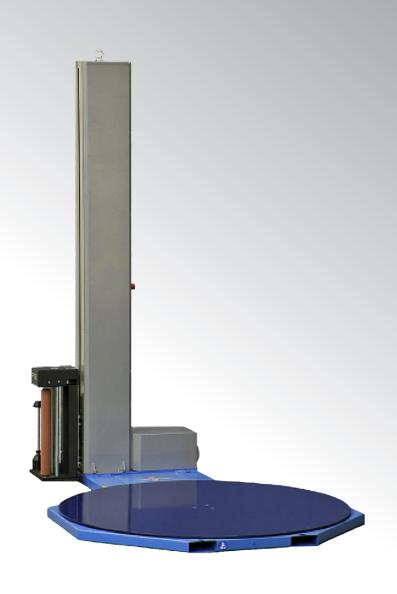

STRETCH WRAPPER MODEL: CST 211

## CST 211/212 More for Less

New design turntable for wrapping palletised loads of any shape and weight with stretchable film, including macro-holed film.

## **Technical Characteristics**

| Total power installed         | 1.00 Kw                     |
|-------------------------------|-----------------------------|
| Standard power supply         | 230V mono-phase-50/60 Hz-6A |
| Protection on electric system |                             |
| & motors                      | IP 54                       |
| Max pallet dimensions         | 1000 x 1200 mm              |
| Max pallet height             | 2500 mm                     |
| Max pallet weight             | 2000 Kg                     |
| Production capacity per h     | Up to 15                    |