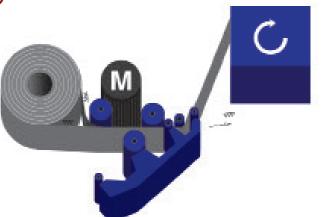

Version 211: Electromagnetic friction adjustable from control panel.

## Save your Money

Version 212: Motorized prestretch system with 3 driven rollers electonically controlled with interchangeable ratios: 150 - 200 - 250%.