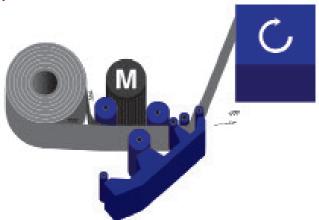

## Save your Money

Version 212: Motorized prestretch system with 3 driven rollers electonically controlled with interchangeable ratios: 150 - 200 - 250%.