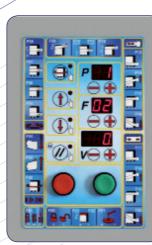

Control panel 99 programs easy-to-use.

Version 211: Electromagnetic friction adjustable from control panel.