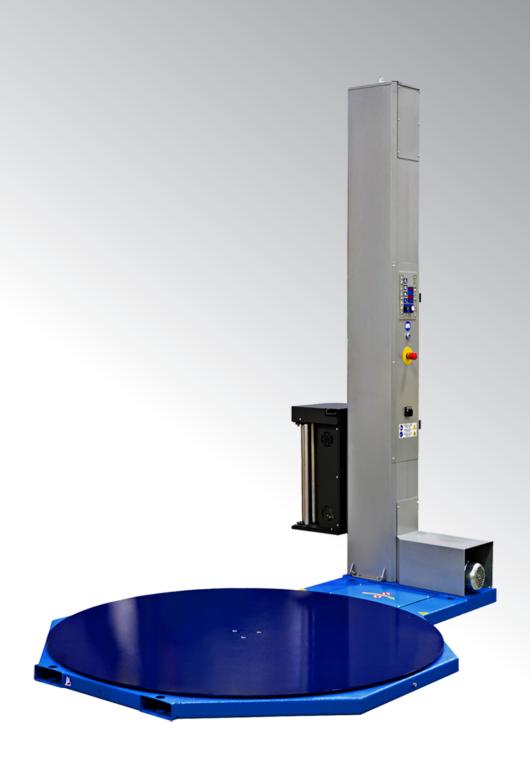

## CST 212 auto Advance Smart Technology

Automatic stand alone wrapping turntable with clamp and cutting system, simple and reliable.