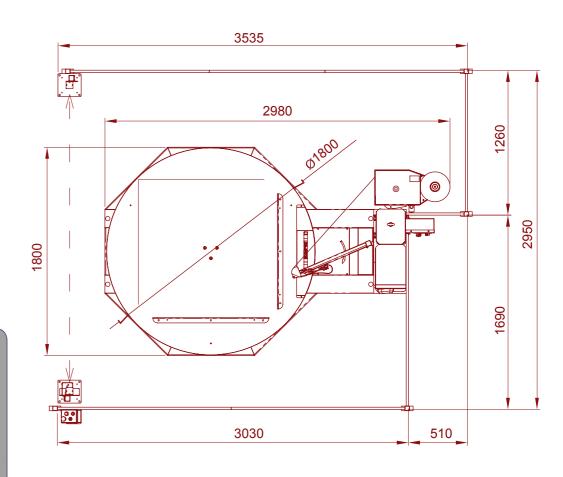

## **Technical Characteristics**

| Total power installed         | min. 1.2 Kw - max. 2.2 Kw |
|-------------------------------|---------------------------|
| Standard input voltage        | 230V - 1PH - 50 Hz - 6A   |
| Protection on electric system |                           |
| & motors                      | IP 54                     |
| Operating pressure            | 6 bar                     |
| Max pallet dimensions         | 1000 x 1200 mm            |
| Max pallet height             | 2500 mm                   |
| Max pallet weight             | 2000 Kg                   |
| Max. table rotation speed     | 12 rpm                    |
| Production capacity per h     | Up to 20                  |