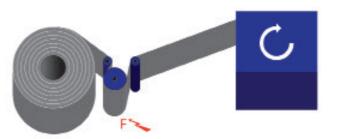

## Save your Money

Version 212: Motorized prestretch system with 3 driven rollers electonically controlled with interchangeable ratios: 150 - 200 - 250%.