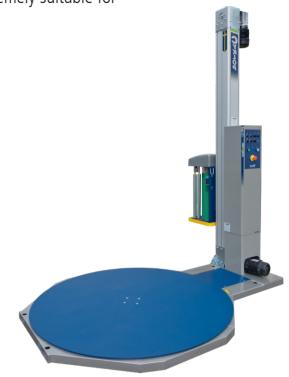

### STRETCH WRAPPER

The CTT 210 is a film wrapping machine that is easy and quick to operate: the operator places the pallet on the turntable, sets the wrapping program and cuts the film when the pallet is wrapped. The CTT 210 guarantees good load securement and minimum material costs. With this wrapping machine it is possible to adjust the tension yourself. Finally, the CTT 210 is extremely suitable for wrapping irregular pallet loads.

#### Options

- Bigger turntable
- Heigtened mast
- Ramp
- Roping
- Scale
- Cutting unit

| (mm)      | А  | В    | С    | D    | Е    |
|-----------|----|------|------|------|------|
| Standaard | 73 | 2305 | 2800 | 2475 | 1660 |
|           |    |      |      |      | C C  |