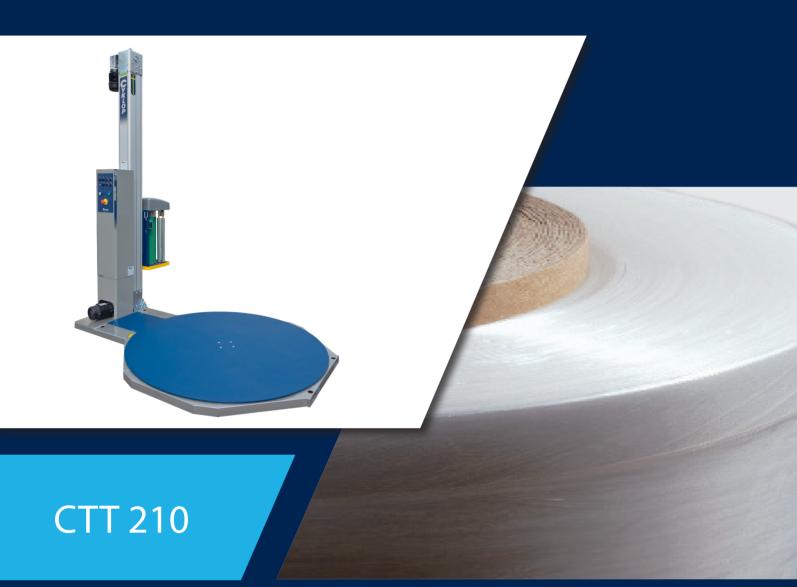

## CTT 210

### STRETCH WRAPPER

The CTT 210 is a film wrapping machine that is easy and quick to operate: the operator places the pallet on the turntable, sets the wrapping program and cuts the film when the pallet is wrapped. The CTT 210 guarantees good load securement and minimum material costs. With this wrapping machine it is possible to adjust the tension yourself. Finally, the CTT 210 is extremely suitable for wrapping irregular pallet loads.