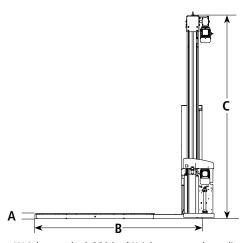

| Dim (mm) | Α  | В    | С    | D    | E    |
|----------|----|------|------|------|------|
| Standard | 73 | 2305 | 2800 | 2475 | 1660 |

Weight, standard: 380 kg (Weight can vary depending on options). Crated dimensions: L2900 x H750 x W1700 mm, weight: 550 kg.