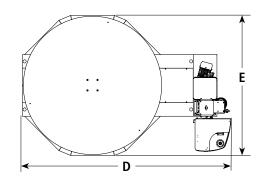

| Dim (mm) | Α  | В    | С    | D    | E    |
|----------|----|------|------|------|------|
| Standard | 73 | 2305 | 2800 | 2475 | 1660 |

Weight, standard: 380 kg (Weight can vary depending on options). Crated dimensions: L2900 x H750 x W1700 mm, weight: 550 kg.