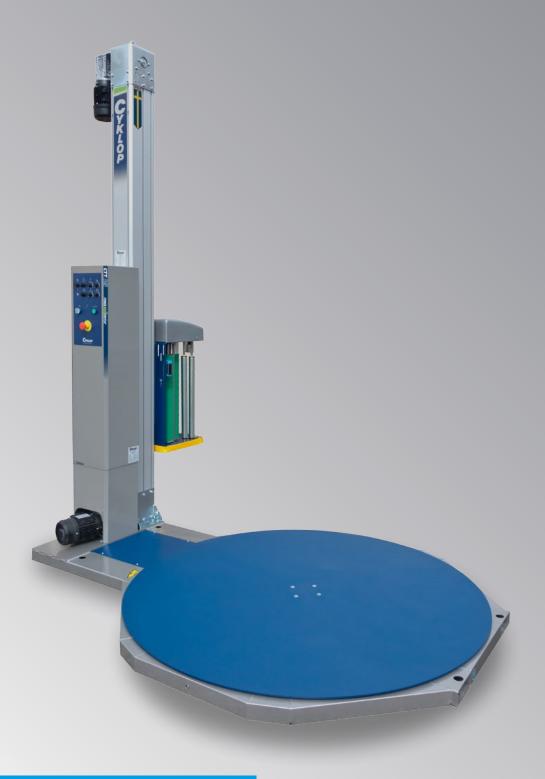

Stretch Wrapper CTT 215

## Stretch Wrapper CTT 215

Wraps irregular shaped loads. Uses forklift/palletjack to load stretch wrapper. Operator starts wrap cycle at machine. Operator manually cuts/attaches film.

These properties guarantee not only good load securement but also minimum material costs, i.e. low film consumption. With the CTT 215 you have the possibility to regulate the application of tension (force of applying the film to the product).

## Standard machine specification and dimensions

| Machine      | Table diam                      | Ø1650 mm                                           |  |  |
|--------------|---------------------------------|----------------------------------------------------|--|--|
|              | Speed                           | Up to 12 rpm adjustable Frequency controlled       |  |  |
|              | Start / stop                    |                                                    |  |  |
|              | Bottom/ top wraps               | 1–7 (Prog 3, 2-14)                                 |  |  |
|              | Film carriage speed             | Variable speed                                     |  |  |
|              | Pre-stretch system              | POWER ECOSTRETCH®                                  |  |  |
|              | Pre-stretch ratio               | 30, 60, 80, 110, 145, 200, 250 or 300 % adjustable |  |  |
|              | Stretch wrapping programs       | 5 standard, 1 option                               |  |  |
|              | Controller                      | PLC                                                |  |  |
| Power        | Supply                          | Single phase 240V 50 Hz                            |  |  |
|              | Protection                      | IP54                                               |  |  |
|              | Loading                         | 10 A                                               |  |  |
| Pallet Goods | Max size (length x width)       | 1200 x 1000 mm                                     |  |  |
|              | Max. goods height incl. pallet: | 2200 mm                                            |  |  |
|              | Permitted load weight           | 2000 Kg                                            |  |  |
| Stretch Film | Core diameter                   | 76 mm                                              |  |  |
|              | Outer diameter, max             | 250 mm                                             |  |  |
|              | Film width, max                 | 500 mm                                             |  |  |
|              | Film thickness                  | 9-35 my                                            |  |  |