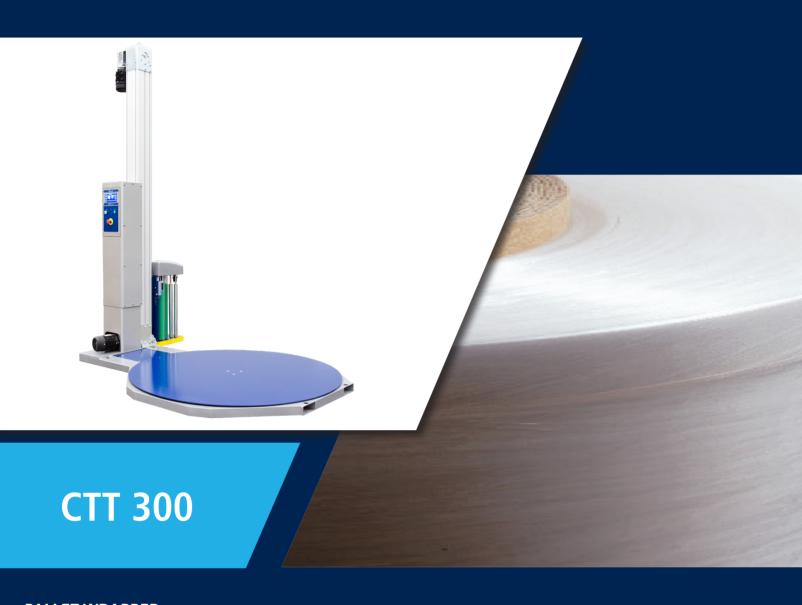

**PALLET WRAPPER** 

CTT 300 PALLET WRAPPER

The CTT 300 is a turntable wrapper, suitable for stabilizing up to 20 to 50 pallets per day with wrapping film. With this type of pallet wrapper, the product is placed on a turntable, the disc rotates and wraps the film around the product to stabilize the load. The machine is easy to move, with the help of a forklift truck, the pallet wrapper can quickly be placed somewhere else.

The CTT 300 is equipped with an automatic cutting unit, which saves time and is ergonomic for the employees. The touch display is easy to operate and to "lock". The right program can easily be chosen. A sensor automatically detects the load height up to a maximum height of 2200 mm. The CTT 300 is a high-quality Swedish machine that can easily be upgraded with various options (see below).

## **Cost saving**

The unique "power-ecostretch" pre-stretch system can achieve a pre-stretch of up to 400%. So from 1 meter of film 5 meters of film is made, which can result in a cost and environmental saving of up to 75%. In this way the CTT 300 quickly pays for itself.