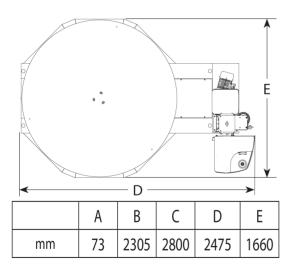

## **Options:**

- Larger turning table
- Fxtended mast
- Access ramp (for hand manouvered fork lift)
- Integrated scale
- Freezer version
- Other options on request

Dimensions CTT 300

| Technical specifications:      |                                |
|--------------------------------|--------------------------------|
| Turning table                  | Ø1650 mm                       |
| Max. pallet dimensions (LxWxH) | 1,200 x 1,000 x 2,200 mm       |
| Max. pallet weight             | 2,000 Kg                       |
| Speed                          | up to 15 rpm                   |
| Pre-stretch                    | 60% - 400%                     |
| Stretch wrapping programs      | 9 adjustable programmes        |
| Start / Stop                   | Frequency controlled           |
| Film                           | Core 76 mm                     |
|                                | Outer diameter 250 mm          |
|                                | Width 500 mm                   |
| Protection                     | IP54                           |
| Control                        | PLC                            |
| Power                          | 200-240 V / 50-60 Hz / 1 phase |
| Weight                         | 380 kg                         |