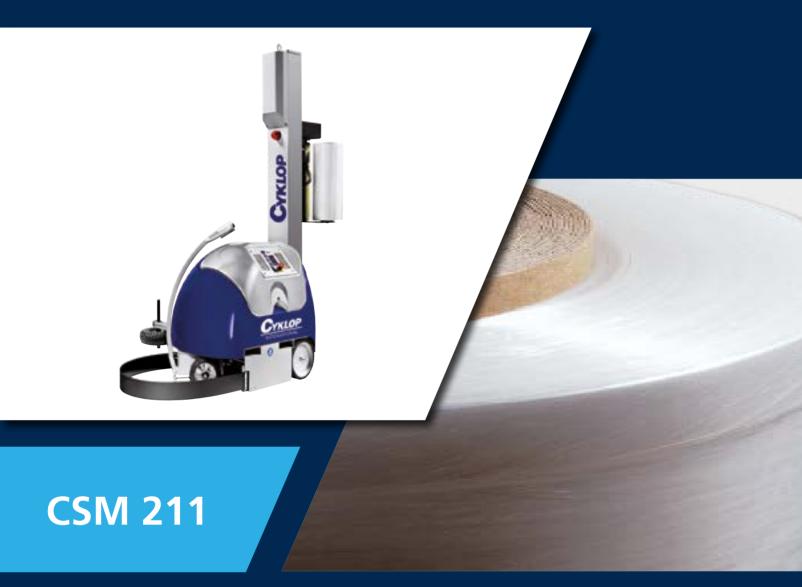

#### CSM 211

#### **STRETCH WRAPPER**

The CSM 211 robot wrapper is a flexible mobile stretch wrapper. The wrapper can be moved to any desired location by means of a handle with controls. Due to its flexible nature, the wrapper can handle any package in any size. The film is replaced very quickly in the controlled film trolley. Operation is easy with touch keys. The machine has a modular structure, which means that the machine can be used for both light as intensive usage.