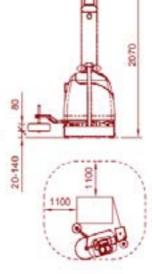

## **Options:**

- Extended mast
- Automatic cutting unit
- Other options on request

Film trolley with electromagnetic brake. This can be adjusted from the control panel.

| Technical data:        |                                |
|------------------------|--------------------------------|
| Machine weight         | 325 kg                         |
| Wrapping height        | 2100 mm                        |
| Max. prod. capacity    | 20 pallets/hour                |
|                        | 150 pallets per battery charge |
| Speed                  | 60 meters/minute               |
| Min. pallet dimensions | 600 x 600 mm                   |
| Power supply           | 230 V, 50/60 Hz                |