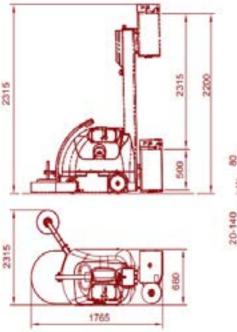

## **Options:**

- Extended mast
- Automatic cutting unit
- Other options on request

Film trolley with electromagnetic brake. This can be adjusted from the control panel.

| Technical data:        |                                |
|------------------------|--------------------------------|
| Machine weight         | 325 kg                         |
| Wrapping height        | 2100 mm                        |
| Max. prod. capacity    | 20 pallets/hour                |
|                        | 150 pallets per battery charge |
| Speed                  | 60 meters/minute               |
| Min. pallet dimensions | 600 x 600 mm                   |
| Power supply           | 230 V, 50/60 Hz                |