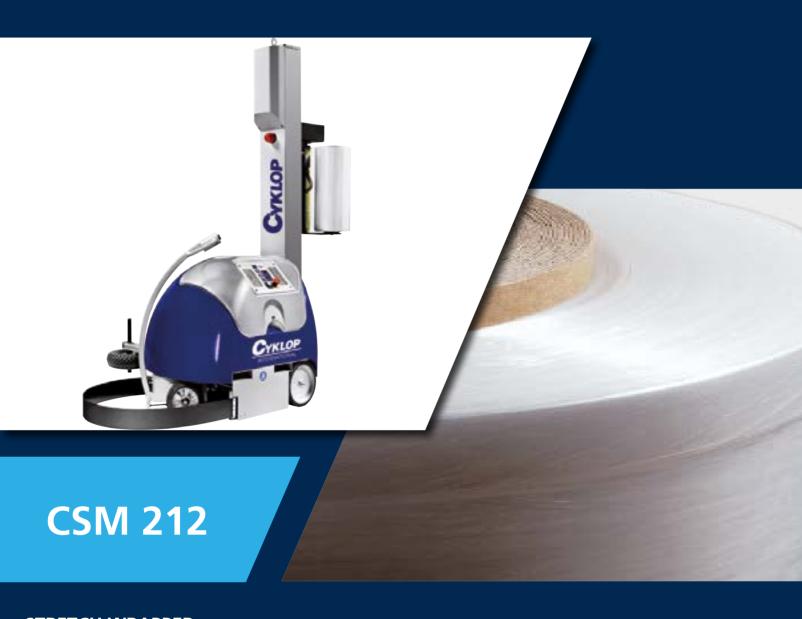

STRETCH WRAPPER

CSM 212 STRETCH WRAPPER

The CSM 212 is a flexible mobile film wrapper. The wrapper can be moved to any desired location by means of a handle with operating buttons. The wrapper can handle any package size due to the flexible nature. Changing the film is very easy and fast on the film trolley. Operation is easy