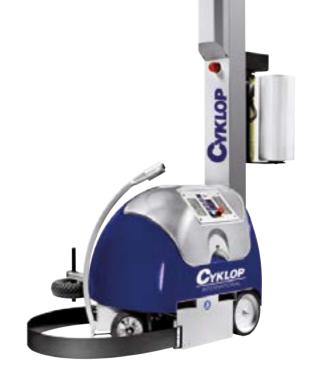

STRETCH WRAPPER

CSM 212 STRETCH WRAPPER

The CSM 212 is a flexible mobile film wrapper. The wrapper can be moved to any desired location by means of a handle with operating buttons. The wrapper can handle any package size due to the flexible nature. Changing the film is very easy and fast on the film trolley. Operation is easy