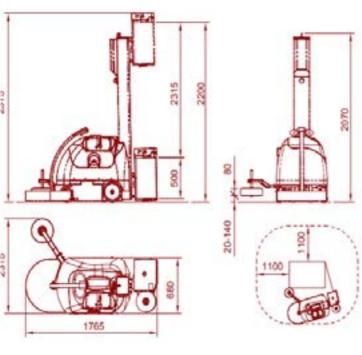

## **Options:**

- Extended mast
- Automatic cutting unit
- Expansion to 99 wrapping programs
- Other options on request

Pre-stretch system by fixed gear ratios. Adjustable to 150%, 200% and 250%.

| Technical data:        |                                |
|------------------------|--------------------------------|
| Machine weight         | 325 kg                         |
| Wrapping height        | 2100 mm                        |
| Max. Prod. capacity    | 20 pallets/hour                |
|                        | 150 pallets per battery charge |
| Speed                  | 60 meter/minute                |
| Min. pallet dimensions | 600 x 600 mm                   |
| Power supply           | 230 V, 50/60 Hz                |