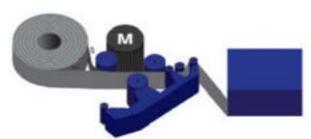

## **Options:**

- Extended mast
- Automatic cutting unit
- Expansion to 99 wrapping programs
- Other options on request

Pre-stretch system by fixed gear ratios. Adjustable to 150%, 200% and 250%.

| Technical data:        |                                |
|------------------------|--------------------------------|
| Machine weight         | 325 kg                         |
| Wrapping height        | 2100 mm                        |
| Max. Prod. capacity    | 20 pallets/hour                |
|                        | 150 pallets per battery charge |
| Speed                  | 60 meter/minute                |
| Min. pallet dimensions | 600 x 600 mm                   |
| Power supply           | 230 V, 50/60 Hz                |