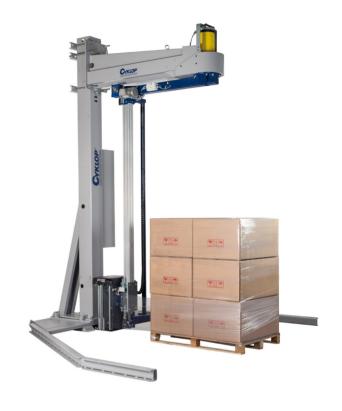

STRETCH WRAPPER

The pallet wrapper CSA 211/212 is a free arm wrapper which is the best choice for heavy pallets, pallets with an unstable load or pallets with a very light load. The pre-stretching system in combination with the long service life and low maintenance ensure a high cost saving on material consumption and general machine use. The wrapper can store up to 99 programs. With the CSA 211 / 212 pallets with a height of up to 2500 mm can be wrapped professionally.

## **Advantages**

- Geared drive mechanism
- Full control of speed and film coverage
- Processes up to 20 pallets per hour
- Extremely suitable for heavy pallets and unstable loads