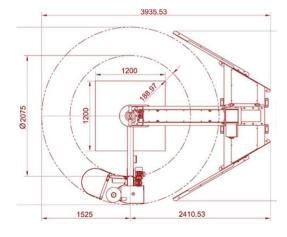

| Technical specifications: |                                 |
|---------------------------|---------------------------------|
| Wrapping speed            | 5 - 11 rpm                      |
| Pre-stretch               | 150% - 200% - 250% (CSA 212)    |
| Max. pallet dimensions    | 1200 x 1200 mm                  |
| Max. pallet height        | 2500 mm                         |
| Total power installed     | 1,2 Kw                          |
| Power supply              | 230 V - 1 phase - 50/60 Hz - 6A |
| Pressure                  | 6 Bar                           |
| IP Rating                 | IP 54                           |