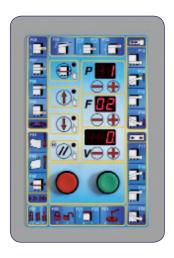

## Optionals

- Acid protection.
- Mast for loads up to 3000 mm high.
- Film weight check.
- Pallet holder presser.
- Wall fastening.
- Roping system.

Control panel 99 programs easy-to-use.