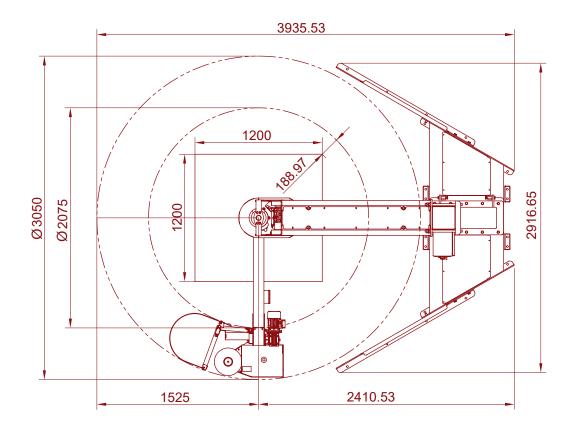

## **Technical Characteristics**

| Total power installed         | min. 1.2 Kw - max. 2.2 Kw       |
|-------------------------------|---------------------------------|
| Standard power supply         | 230V mono-phase - 50/60 Hz - 6A |
| Protection on electric system |                                 |
| & motors                      | IP 54                           |
| Operating pressure            |                                 |
| (with top pressure)           | 6 bar                           |
| Max pallet dimensions         | 1000 x 1200 mm                  |
| Max pallet height             | 2500 mm                         |
| Production capacity per h     | Up to 20                        |