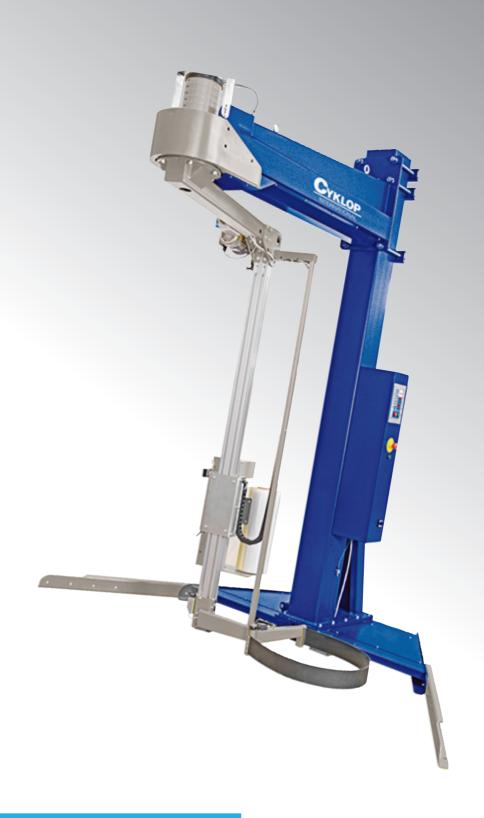

## CSA 211/212 Advance Smart Technology

Compact, high performance rotating arm machine for wrapping pallets with stretch film. Reliable, robust construction.

## **Technical Characteristics**

| Total power installed         | min. 1.2 Kw - max. 2.2 Kw       |
|-------------------------------|---------------------------------|
| Standard power supply         | 230V mono-phase - 50/60 Hz - 6A |
| Protection on electric system |                                 |
| & motors                      | IP 54                           |
| Operating pressure            |                                 |
| (with top pressure)           | 6 bar                           |
| Max pallet dimensions         | 1000 x 1200 mm                  |
| Max pallet height             | 2500 mm                         |
| Production capacity per h     | Up to 20                        |