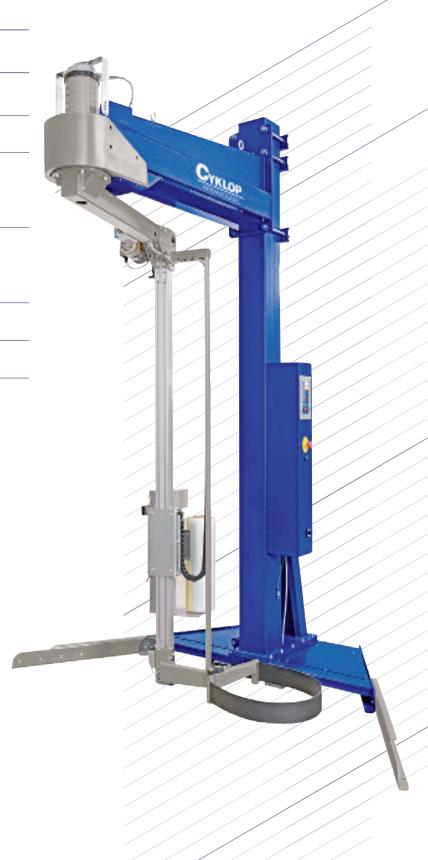

## CSA 211/212 Advance Smart Technology

Compact, high performance rotating arm machine for wrapping pallets with stretch film. Reliable, robust construction.

## **Technical Characteristics**

| Total power installed         | min. 1.2 Kw - max. 2.2 Kw       |
|-------------------------------|---------------------------------|
| Standard power supply         | 230V mono-phase - 50/60 Hz - 6A |
| Protection on electric system |                                 |
| & motors                      | IP 54                           |
| Operating pressure            |                                 |
| (with top pressure)           | 6 bar                           |
| Max pallet dimensions         | 1000 x 1200 mm                  |
| Max pallet height             | 2500 mm                         |
| Production capacity per h     | Up to 20                        |