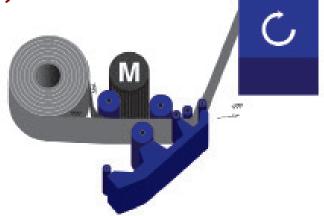

## Save your Money

Version 212: Motorized prestretch system with 3 driven rollers electonically controlled with interchangeable ratios: 150 - 200 - 250%.