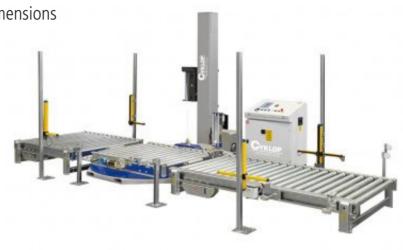

#### STRETCH WRAPPER

The pallet wrapper CST 915 can be easily integrated into an existing or new line. This film wrapper ensures that the total costs in your production line will decrease by using film with a high pre-stretch percentage.

The CST 915 is a maintenance-friendly machine, it can wrap up to 15 pallets per hour and the film is easy to replace with the fast-loading system.