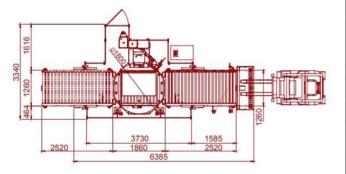

## **Advantages**

- Compact machine with limited installation dimensions
- Pre-stretch 150% 200% 250%
- Processes up to 15 pallets per hour
- Wrapping speed 12 rpm
- Very accessible film trolley
- Ability to stack on the machine
- Standard equipped with conveyor in the machine
- Equipped with print control

## Options

- For loads up to 3700 mm high
- Pressure plate
- Seal unit
- Roping system
- Control with a remote control
- Control via Siemens PLC

| Technical data:               |                                   |
|-------------------------------|-----------------------------------|
| Total power installed         | 2,5 kW                            |
| Standard power supply         | 230/400 V - 50 Hz - 1/3<br>PH+N+G |
| Protection on electric system | IP 54                             |
| Max. pallet dimensions        | 1000 x 1200 mm                    |
| Standard pallet height        | 2500 mm                           |
| Max. pallet weight            | 1500 kg                           |
| Standard diameter             | Ø 1800 mm                         |
| Transport height              | 190 - 200 mm                      |
| Max. rotation speed           | 12 rpm                            |
| Capacity per hour             | Up to 15 pallets / hour           |
| Operating pressure            | 6 Bar                             |