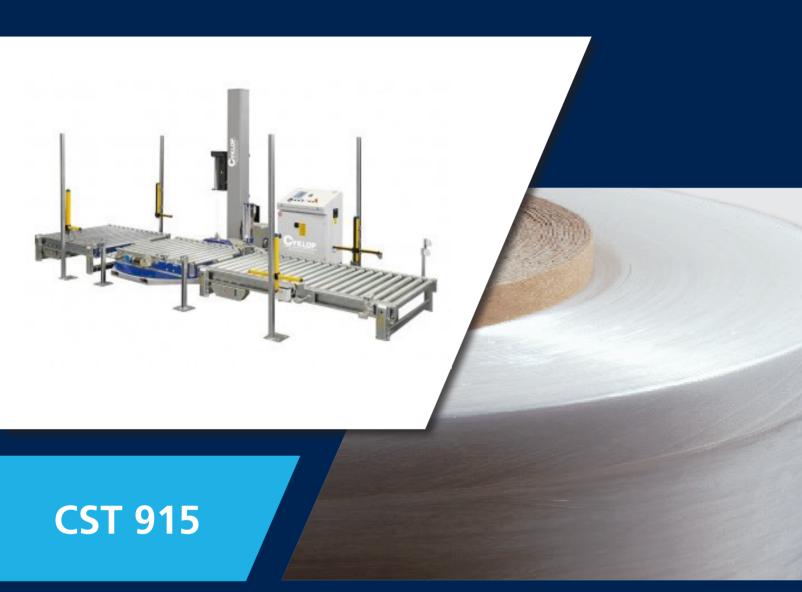

## CST 915

#### STRETCH WRAPPER

The pallet wrapper CST 915 can be easily integrated into an existing or new line. This film wrapper ensures that the total costs in your production line will decrease by using film with a high pre-stretch percentage.

The CST 915 is a maintenance-friendly machine, it can wrap up to 15 pallets per hour and the film is easy to replace with the fast-loading system.