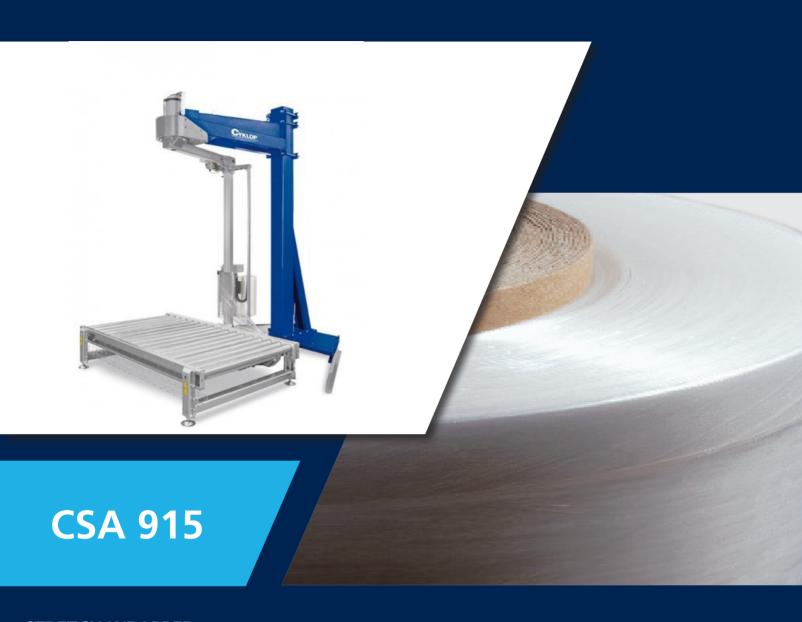

STRETCH WRAPPER

CSA 915 STRETCH WRAPPER

The free-standing arm stretch wrapper CSA 915 can easily be integrated into an existing or new production line. The high pre-stretch percentage and the low maintenance of this wrapping machine ensure that the total costs in your production line are saved. The arm is driven via a robust swivel head with external gear. The CSA 915 can wrap up to 15 pallets per hour, suitable machine films may be stretched up to 250%.

## **Advantages**

- Driven via robust slewing ring with external gear
- Pre-stretch 200% 250%
- Up to 15 pallets per hour
- Possibility of storing 6 wrapping programs