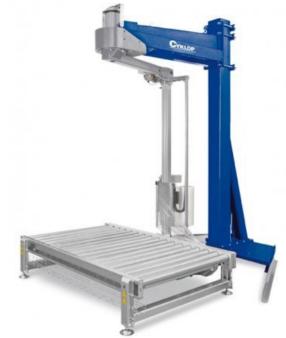

STRETCH WRAPPER

CSA 915 STRETCH WRAPPER

The free-standing arm stretch wrapper CSA 915 can easily be integrated into an existing or new production line. The high pre-stretch percentage and the low maintenance of this wrapping machine ensure that the total costs in your production line are saved. The arm is driven via a robust swivel head with external gear. The CSA 915 can wrap up to 15 pallets per hour, suitable machine films may be stretched up to 250%.

## **Advantages**

- Driven via robust slewing ring with external gear
- Pre-stretch 200% 250%
- Up to 15 pallets per hour
- Possibility of storing 6 wrapping programs