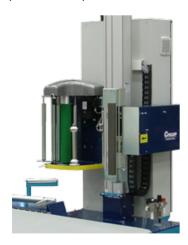

STRETCH WRAPPER

The CTT 1000 pallet wrapper can be easily integrated into an existing or new line. This film wrapper ensures that the total costs in your production line will decrease by using film with a high pre-stretch percentage and user friendly operation.

The CTT 1000 is a maintenance-friendly machine, can wrap up to 50 pallets per hour and the film is easy

to replace with the fast-loading system.

## **Advantages**

- Compact machine with limited installation dimensions
- Pre-stretch 7 steps: up to 400% using a patented system
- Processes up to 50 pallets per hour
- Wrapping speed 20 rpm
- Very accessible film trolley
- Ability to stack on the machine
- Standard equipped with roller conveyor in the machine