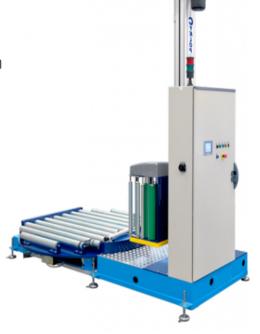

STRETCH WRAPPER

The CTT 1000 pallet wrapper can be easily integrated into an existing or new line. This film wrapper ensures that the total costs in your production line will decrease by using film with a high pre-stretch percentage and user friendly operation.

The CTT 1000 is a maintenance-friendly machine, can wrap up to 50 pallets per hour and the film is easy

to replace with the fast-loading system.

## **Advantages**

- Compact machine with limited installation dimensions
- Pre-stretch 7 steps: up to 400% using a patented system
- Processes up to 50 pallets per hour
- Wrapping speed 20 rpm
- Very accessible film trolley
- Ability to stack on the machine
- Standard equipped with roller conveyor in the machine